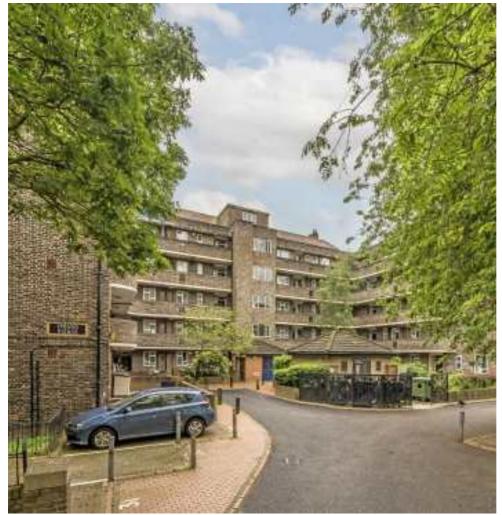

## Britannia Row, N1 £550,000

A top floor lateral apartment in Strang House. This property has three similar size double bedrooms making it ideal for sharers or investors. The building has lift access, well maintained communal space and it set just back from Essex Road.

Highbury and Islington (Victoria Line and Overground) and Angel Underground (Northern Line) provide convenient access to both the City and the transport hub at Kings Cross / St Pancras International. There is a plethora of shops on famous Upper Street and Essex Road just at the top of Britannia Row.