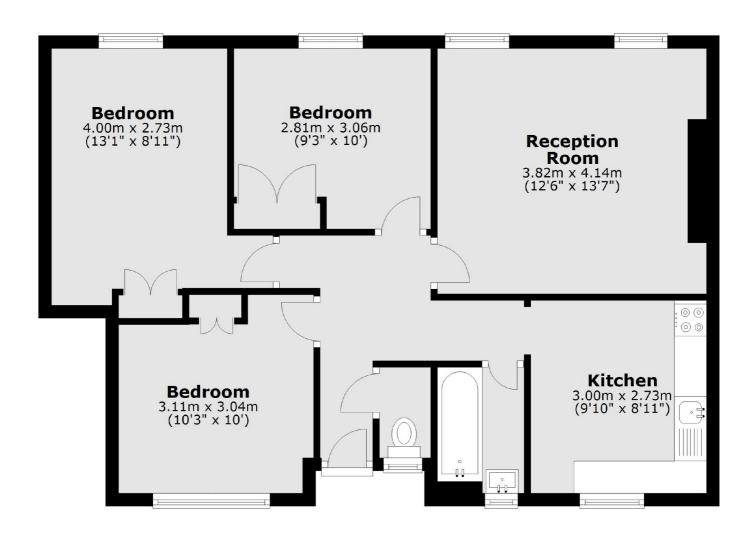

## Britannia Row, N1 £550,000

A top floor lateral apartment in Strang House. This property has three similar size double bedrooms making it ideal for sharers or investors. The building has lift access, well maintained communal space and it set just back from Essex Road.

#### **Features**

Three Bedrooms Separate Kitchen Chain Free Modern Fittings Over 700sqft Top Floor Lift Access

Islington 020 7483 6373 dexters.co.uk

### **Fourth Floor**

Total area: approx. 66.0 sq. metres (710.8 sq. feet)

Islington

London

N1 ONU

Sales

76 Upper Street

020 7483 6373