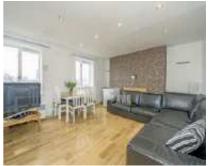

## Britannia Row, N1 £550,000

A top floor lateral apartment in Strang House. This property has three similar size double bedrooms making it ideal for sharers or investors. The building has lift access, well maintained communal space and it set just back from Essex Road.

#### **Features**

Three Bedrooms Separate Kitchen Chain Free Modern Fittings Over 700sqft Top Floor Lift Access

Islington 020 7483 6373 dexters.co.uk