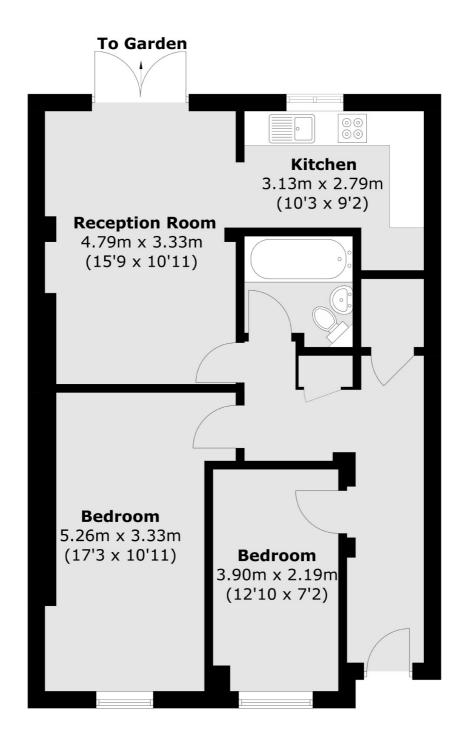

## Richmond Crescent, London, N1

Total area (approx.): 67.5 sq. m (726.6 sq. ft)

Islington

London

N1 ONU

Sales

76 Upper Street

020 7483 6373