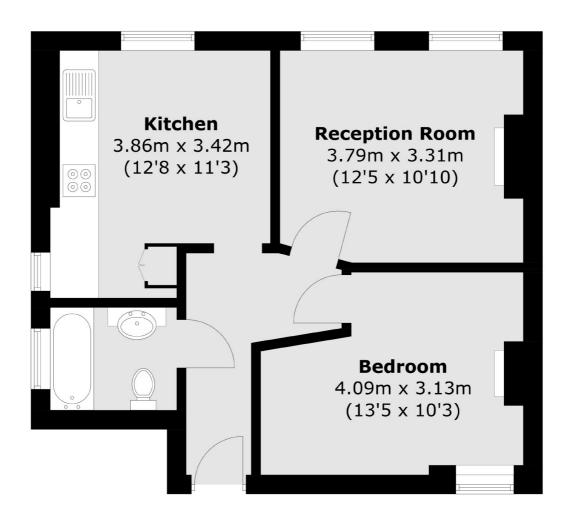

## Salcombe Road, N16 £425,000

A one bedroom floor on the first floor of a Victorian Mansion block. Well presented throughout this charming home has over 500sqft of living space, a separate kitchen and is being sold with a share of the freehold. There is also access to a communal patio garden and bike storage.

## Salcombe Road, London, N16

Total area (approx.): 46.8 sq. m (503.7 sq. ft)

Is lington

N1 0NU

Sales

76 Upper Street London

020 7483 6373