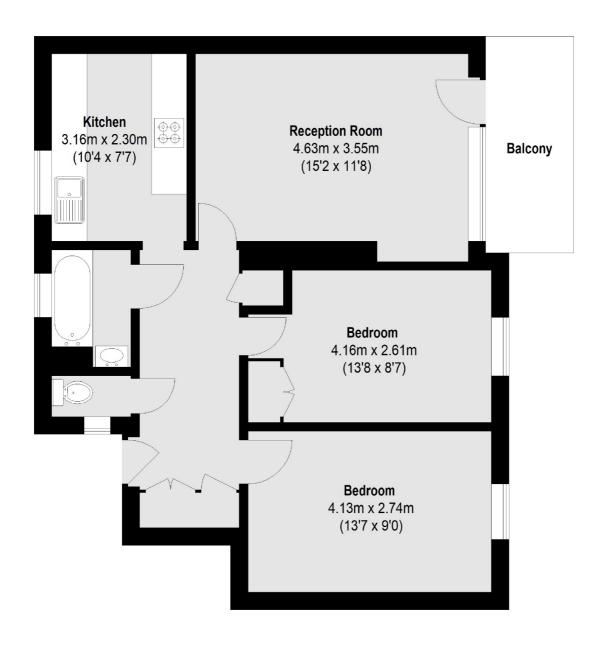

### Highbury Quadrant, London, N5

### **Third Floor**

Total area (approx.):61.32 sq. m (660 Sq. ft) Balcony:5.55 sq. m (60 Sq. ft)

Islington

London

N1 ONU

Sales

76 Upper Street

020 7483 6373