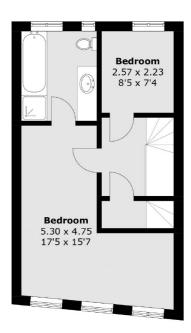

You enter through a private entrance on Upper Street which leads up to two large double bedrooms separated by a family bathroom. Both rooms have an abundance of light with windows covering the entire wall.

**First Floor** 

**Second Floor** 

Total area (approx.): 118.9 sq. m (1,279.8 sq. ft) Terrace area (approx.): 4.2 sq. m (45.2 sq. ft)