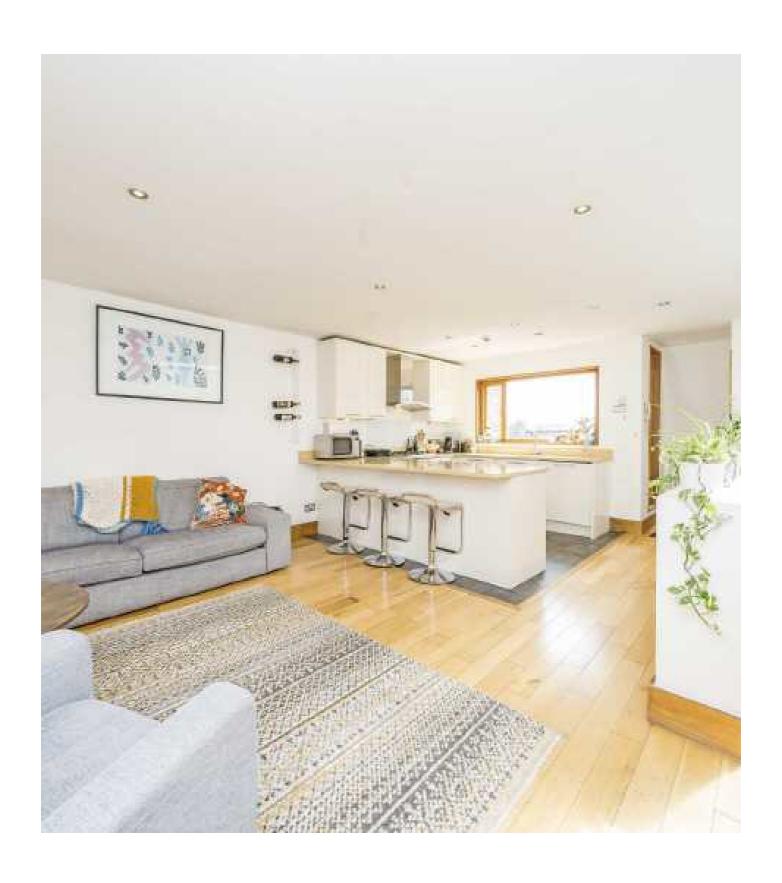

The top floor houses the double aspect open plan kitchen reception and gives access to the private terrace with beautiful far reaching views. This is the perfect arrangement to maximise light and views in the living space.