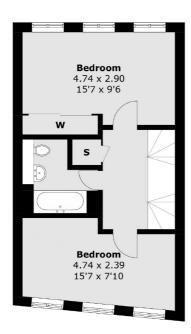

Upstairs on the second floor is a fourth bedroom which could make an ideal study and the principal bedroom with en-suite. This bedroom spans the majority of the second floor so feels spacious and luxurious.

**First Floor** 

**Second Floor** 

Total area (approx.): 118.9 sq. m (1,279.8 sq. ft) Terrace area (approx.): 4.2 sq. m (45.2 sq. ft)