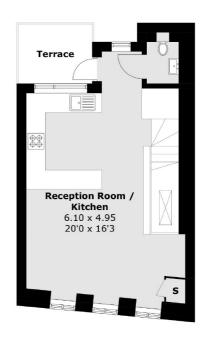

The top floor houses the double aspect open plan kitchen reception and gives access to the private terrace with beautiful far reaching views. This is the perfect arrangement to maximise light and views in the living space.

## **Third Floor**

Islington

London

N1 ONU

Sales

76 Upper Street

020 7483 6373

**Ground Floor** 

**First Floor** 

**Second Floor** 

Total area (approx.): 118.9 sq. m (1,279.8 sq. ft) Terrace area (approx.): 4.2 sq. m (45.2 sq. ft)