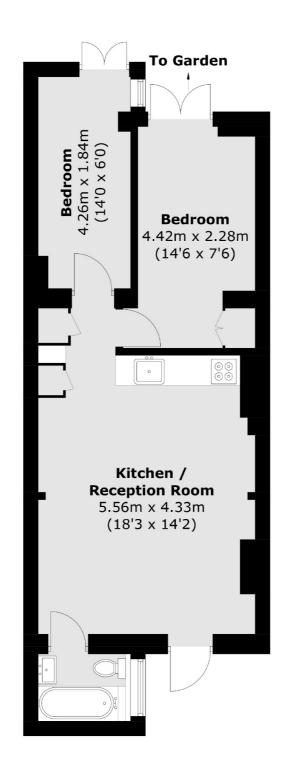

## Waterloo Terrace, N1 £575,000

Set on a beautiful cobbled street is this period conversion with private entrance, share of the garden and open place kitchen/living space. Perfectly arranged to maximise space and light this property benefits from one double bedroom and separate study space.

## Waterloo Terrace, London, N1

Total area (approx.): 50.0 sq. m (538.2 sq. ft)

Islington

London

N1 ONU

Sales

76 Upper Street

020 7483 6373