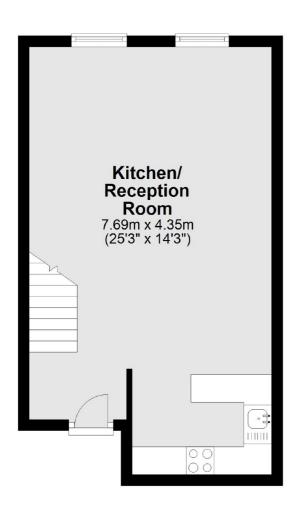

## **Ground Floor**

Islington

London

N1 ONU

Sales

76 Upper Street

020 7483 6373

Total area: approx. 59.2 sq. metres (636.9 sq. feet)