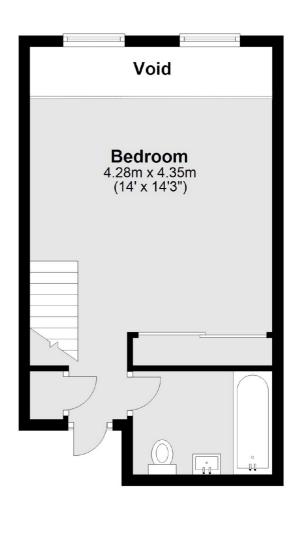

tly installed energy efficient radiators. Residents have access to a communal landscaped garden.

The Remus Building has an off site concierge and is located between Upper Street and Exmouth Market, which has numerous independent restaurants and coffee shops. The development is just under half a mile from Angel and over half a mile from Kings Cross Station. The property offers superb transport links to the City and the West End. Sadler's Wells Theatre is just over quarter of a mile from your door.

#### **Features**

One Bedroom Loft Style Flat Wooden Flooring Communal Gardens Warehouse Conversion Chain Free

Islington 020 7483 6373 dexters.co.uk

## Hardwick Street, London, EC1R

### **First Floor**

## **Ground Floor**



Islington

London

N1 ONU

Sales

76 Upper Street

020 7483 6373



Total area: approx. 59.2 sq. metres (636.9 sq. feet)