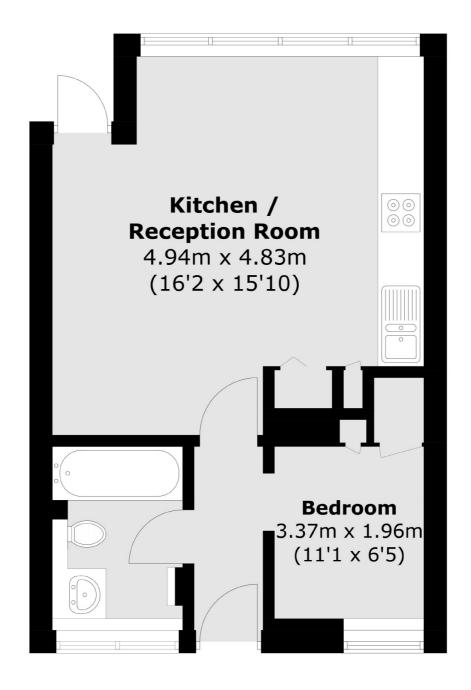

## Graham Street, London, N1

Total area (approx.): 35.3 sq. m (380.0 sq. ft)

Islington

London

N1 ONU

Sales

76 Upper Street

020 7483 6373