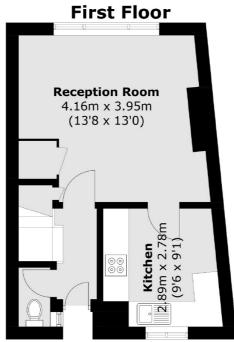

## Newington Green Road, N1 £500,000

A well presented, two double bedroom maisonette within a purpose built block. This home comes complete with a separate kitchen and living space, with a private patio.

## **Features**

Two Double Bedrooms Private Patio Maisonette Private Entrance Ground Floor

Islington 020 7483 6373 dexters.co.uk

## Newington Green Road, London, N1

**Ground Floor** 

Total area (approx.): 61.3 sq. m (659.8 sq. ft)

Is lington

N1 0NU

Sales

76 Upper Street London

020 7483 6373