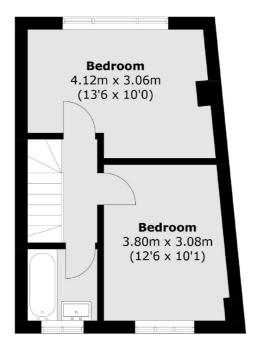

## Newington Green Road, N1 £500,000

A well presented, two double bedroom maisonette within a purpose built block. This home comes complete with a separate kitchen and living space, with a private patio.

## **Features**

Two Double Bedrooms Private Patio Maisonette Private Entrance Ground Floor

Islington 020 7483 6373 dexters.co.uk

## Newington Green Road, London, N1

**Ground Floor** 

Total area (approx.): 61.3 sq. m (659.8 sq. ft)

Is lington

N1 0NU

Sales

76 Upper Street London

020 7483 6373