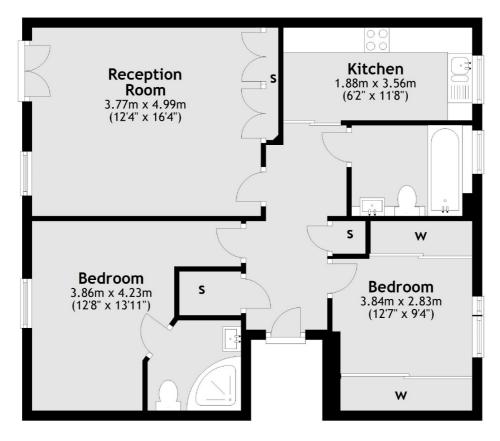

## Coleman Fields, London, N1

Second Floor

Total area: approx. 66.1 sq. metres (711.7 sq. feet)

Islington 76 Upper Street London N1 0NU Lettings 020 7483 6374 Energy Rating: C. We aim to make our particulars both accurate and reliable. However they are not guaranteed; nor do they form part of an offer or contract. If you require clarification on any points then please contact us, especially if you're traveling some distance to view. Please note that appliances and heating systems have not been tested and therefore no warranties can be given as to their good working order.