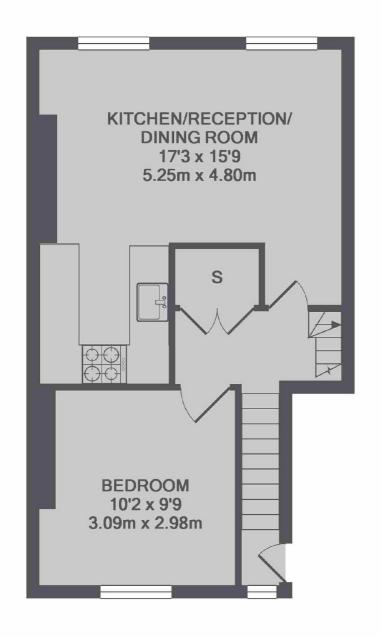

3RD FLOOR

TOTAL APPROX. FLOOR AREA 447 SQ.FT. (41.5 SQ.M.)

Energy Rating: C. We aim to make our particulars both accurate and reliable. However they are not guaranteed; nor do they form part of an offer or contract. If you require clarification on any points then please contact us, especially if you're traveling some distance to view. Please note that appliances and heating systems have not been tested and therefore no warranties can be given as to their good working order.