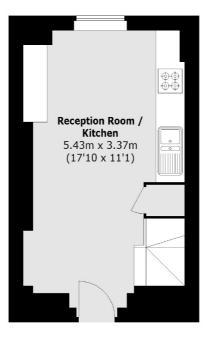

### Hertford Road, London, N1

**Third Floor** 

#### **Second Floor**

Total area (approx.): 36.3 sq. m (390.7 Sq. ft)

Islington 76 Upper Street London N1 0NU Sales 020 7483 6373 Energy Rating: C. We aim to make our particulars both accurate and reliable. However they are not guaranteed; nor do they form part of an offer or contract. If you require clarification on any points then please contact us, especially if you're traveling some distance to view. Please note that appliances and heating systems have not been tested and therefore no warranties can be given as to their good working order.