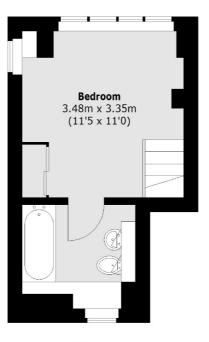

### Hertford Road, London, N1

**Third Floor** 

#### **Second Floor**

Total area (approx.): 36.3 sq. m (390.7 Sq. ft)

Islington 76 Upper Street London N1 0NU Sales 020 7483 6373 Energy Rating: C. We aim to make our particulars both accurate and reliable. However they are not guaranteed; nor do they form part of an offer or contract. If you require clarification on any points then please contact us, especially if you're traveling some distance to view. Please note that appliances and heating systems have not been tested and therefore no warranties can be given as to their good working order.