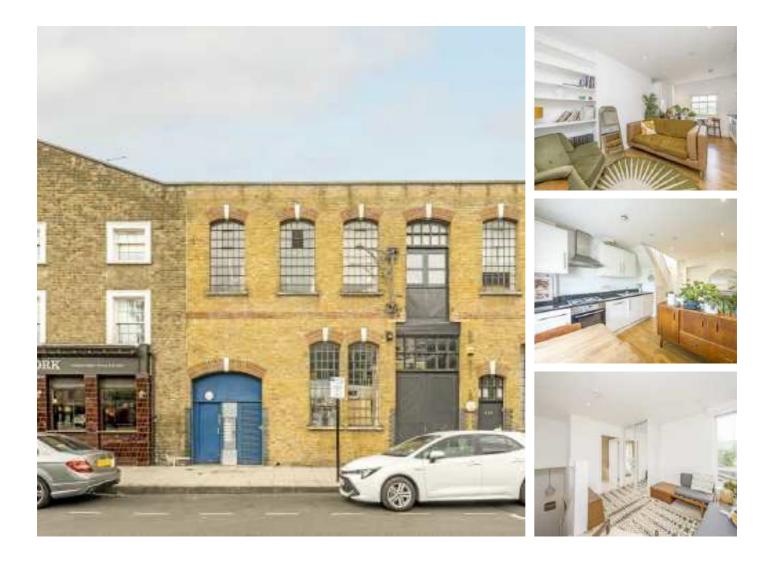

## Hertford Road, N1 £360,000

Located in the lively Haggerston area is a delightful split level apartment on the second and third floor of a small private block. This flat is being offered in turn key condition and chain free.

Situation next to Kingsland Basin, Haggerston Station is moments away, whilst the several bus routes down Kingsland Road take you directly into the City of London. Additionally, the pathways and eateries of Regent's Canal are on your doorstep.

#### Features

Open Plan Second Floor Split Level Chain Free Fitted Storage