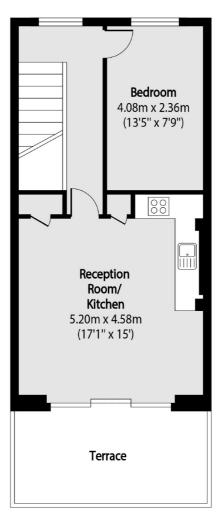

## Manor Road, London, N16

Third Floor Fourth Floor

Total area (approx): 65.48 sq m (705 sq. ft)

Terrace total area (approx): 10.96 sq m (118 sq. ft)