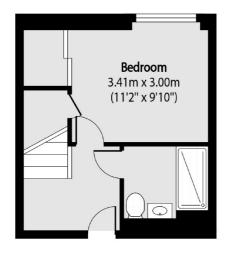

## Manor Road, London, N16

Third Floor Fourth Floor

Total area (approx): 65.48 sq m (705 sq. ft)

Terrace total area (approx): 10.96 sq m (118 sq. ft)