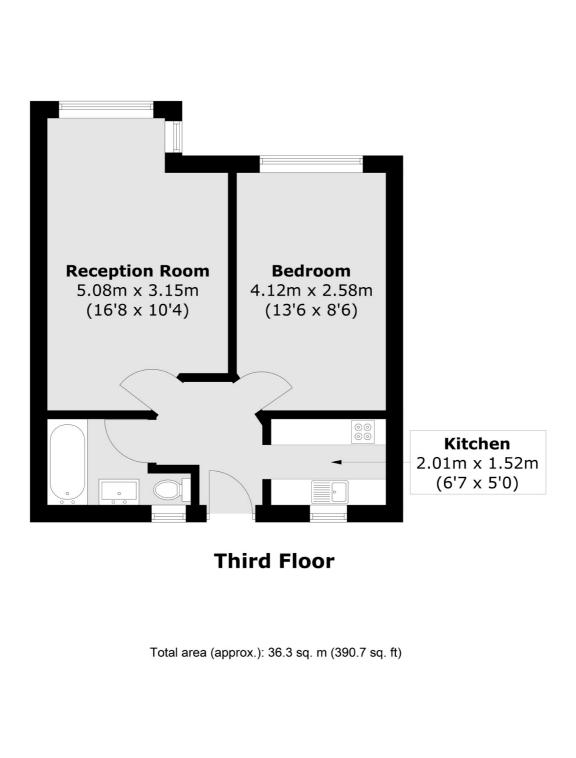

## Northchurch Road, N1 £350,000

A one bedroom apartment on the third floor of this 1930's purpose built block. The flat is in need of refurbishment but has an abundance of natural light and a well kept communal garden.

### Features

One Bedroom Third Floor Chain Free Separate Kitchen Small Private Block Communal Garden