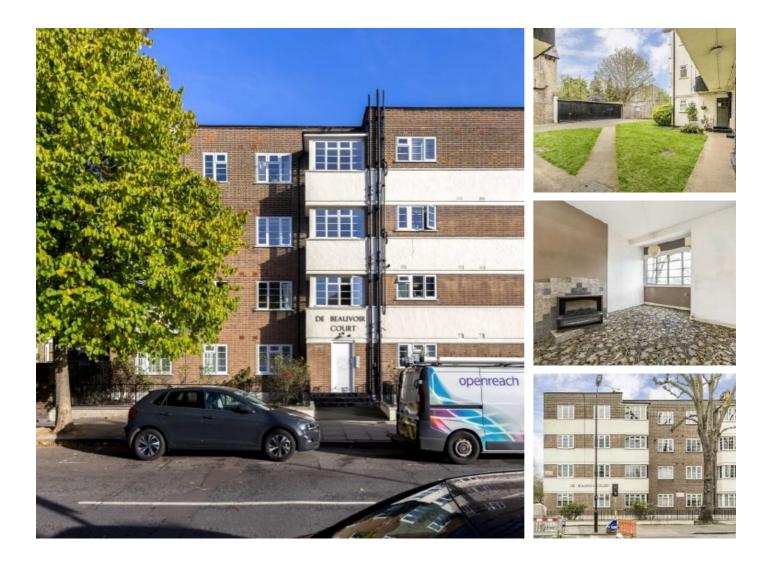

## Northchurch Road, N1 £350,000

A one bedroom apartment on the third floor of this 1930's purpose built block. The flat is in need of refurbishment but has an abundance of natural light and a well kept communal garden.

Ideally situated in De Beauvoir and conveniently located for access to the trains at Haggerston, Dalston/Kingsland and Dalston Junction. Shops, bars and restaurants can be found on the doorstep, such as the renowned De Beauvoir Deli. For those who prefer to travel by bus, Kingsland Road, Southgate Road and Essex Road provide a number routes into the city.

### Features

One Bedroom Third Floor Chain Free Separate Kitchen Small Private Block Communal Garden