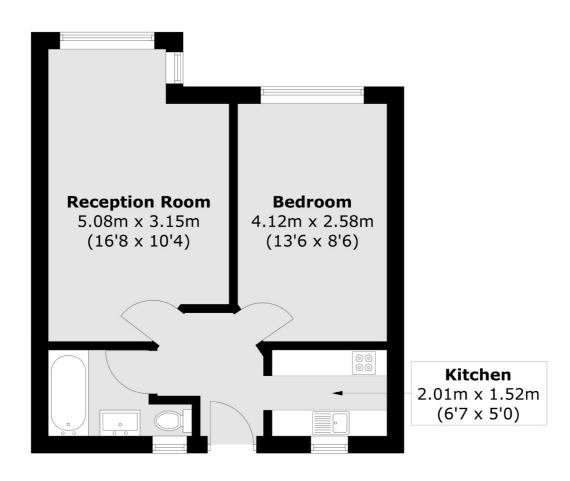

### Northchurch Road, London, N1

#### **Third Floor**

Total area (approx.): 36.3 sq. m (390.7 sq. ft)

Is lington

N1 0NU

Sales

76 Upper Street London

020 7483 6373