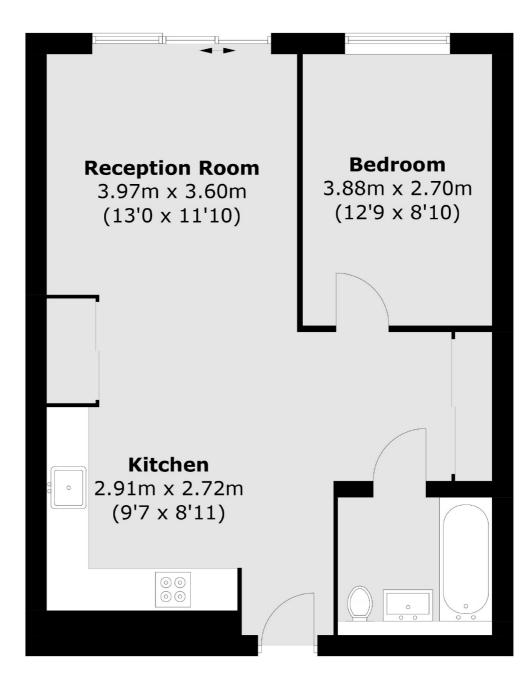

### Blackthorn Avenue, London, N7

Total area (approx.): 53.2 sq. m (572.6 sq. ft)

Islington 76 Upper Street London N1 0NU Sales 020 7483 6373 Energy Rating: C. We aim to make our particulars both accurate and reliable. However they are not guaranteed; nor do they form part of an offer or contract. If you require clarification on any points then please contact us, especially if you're traveling some distance to view. Please note that appliances and heating systems have not been tested and therefore no warranties can be given as to their good working order.