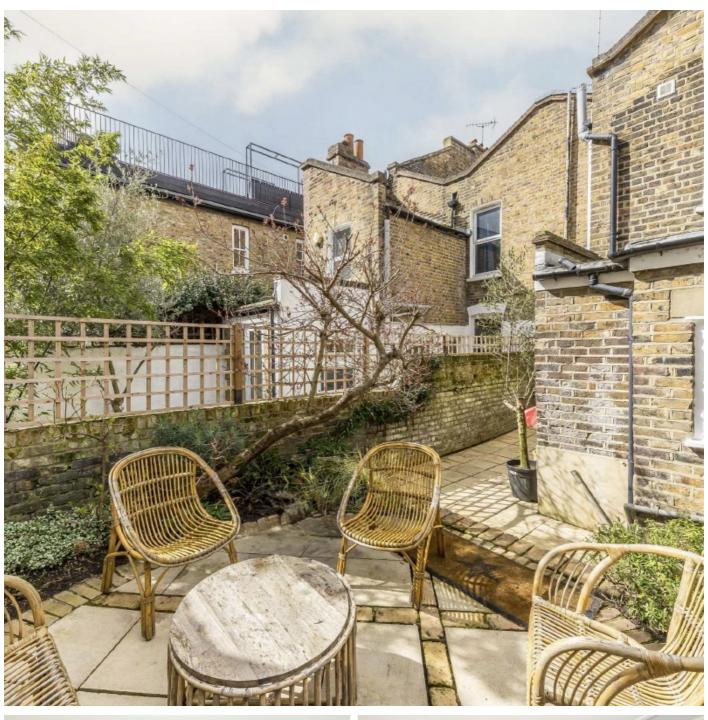

## **Baring Street, N1**

The ground floor has an open plan living/dining with a large separate kitchen. The cosy dining and reception rooms have original floor boards which also feature throughout the property. Accessed through either the kitchen or reception room is a charming South East facing patio garden.

#### **Features**

Two Double Bedrooms
Open Plan Living Space
Separate Kitchen
Freehold
Original Wooden Floors
Original Marble Fireplace
South East Facing Garden

Islington 020 7483 6373 dexters.co.uk