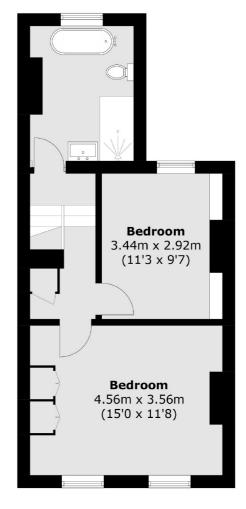

Upstairs you will find a large family bathroom with a separate shower and bath and two large double bedrooms. The principle bedroom is at the front of the house with two wooden sash windows and an abundance of fitted storage.

**First Floor** 

Total area (approx.): 87.4 sq. m (940.8 sq. ft)