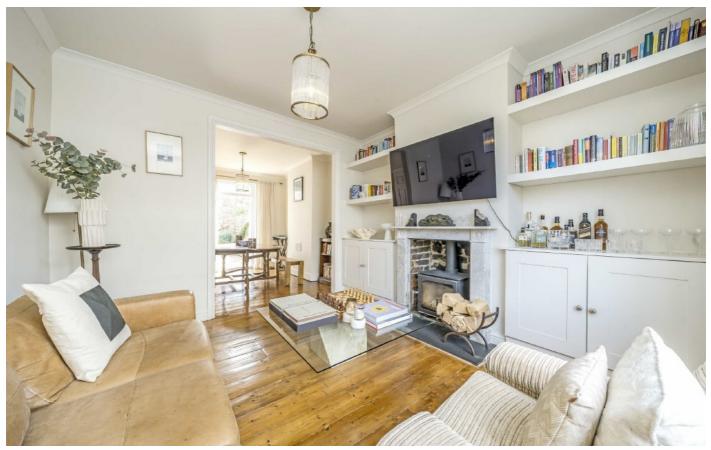

## **Baring Street, N1**

The ground floor has an open plan living/dining with a large separate kitchen. The cosy dining and reception rooms have original floor boards which also feature throughout the property. Accessed through either the kitchen or reception room is a charming South East facing patio garden.