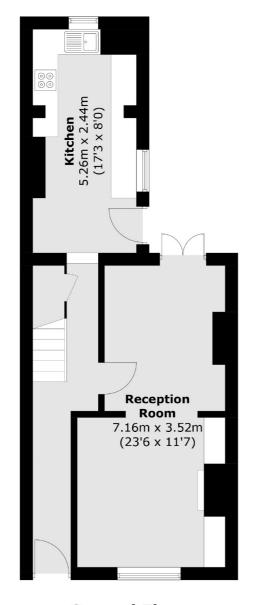

### Baring Street, London, N1

**Ground Floor** 

Islington

London

N1 ONU

Sales

76 Upper Street

020 7483 6373

**First Floor** 

Total area (approx.): 87.4 sq. m (940.8 sq. ft)