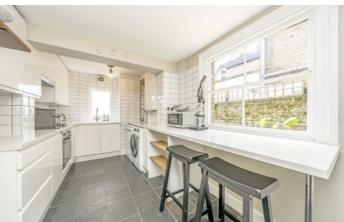

## **Baring Street, N1**

The ground floor has an open plan living/dining with a large separate kitchen. The cosy dining and reception rooms have original floor boards which also feature throughout the property. Accessed through either the kitchen or reception room is a charming South East facing patio garden.