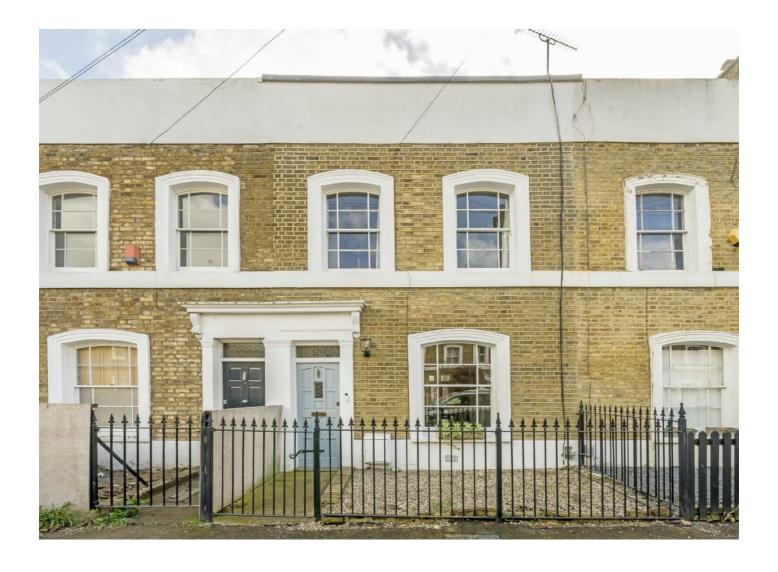

### Baring Street, N1 £1,250,000

A beautiful terraced house on Baring Street, Islington. The period features in this two bedroom home have been carefully looked after by the current owner, seamlessly combining contemporary finishes with Victorian charm.

Baring Street is situated within easy reach of the superb amenities of both Islington and Shoreditch. Shoreditch Park and Regents Canal are just on the door step for the perfect picnic or Sunday stroll.

#### **Features**

Two Double Bedrooms
Open Plan Living Space
Separate Kitchen
Freehold
Original Wooden Floors
Original Marble Fireplace
South East Facing Garden

Islington 020 7483 6373 dexters.co.uk