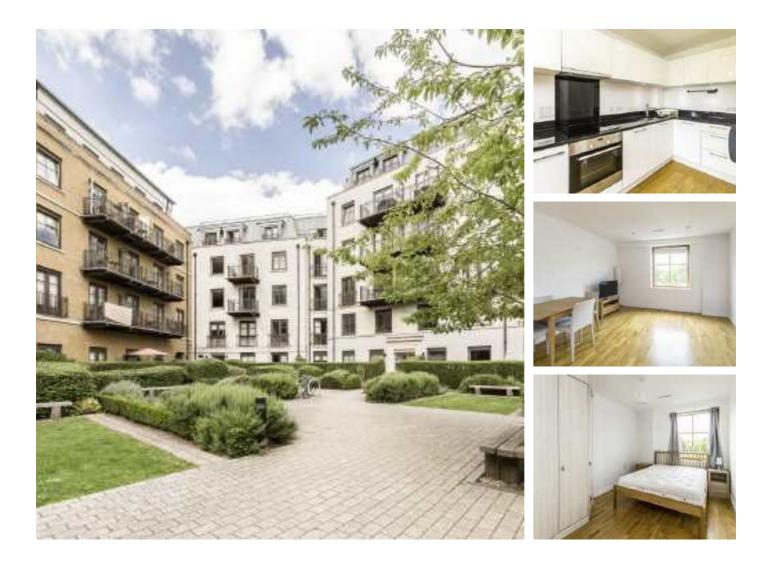

## Holloway Road, N7 £2,275 Per week

A one bedroom flat located within the popular Highbury Gardens development with gated access and a porter. The property has an open plan kitchen/living area, wooden flooring throughout and fitted storage. Energy Rating: C.

Highbury gardens is a private, gated development less than a quarter of a mile away from Highbury and Islington station (Victoria, Overground and Great Northern lines). The shops, bars and restaurants of Upper Street are only a short walk away.

## Features

One Double Bedroom Wooden Flooring Gated Development Lift Access Communal Gardens Bike Storage