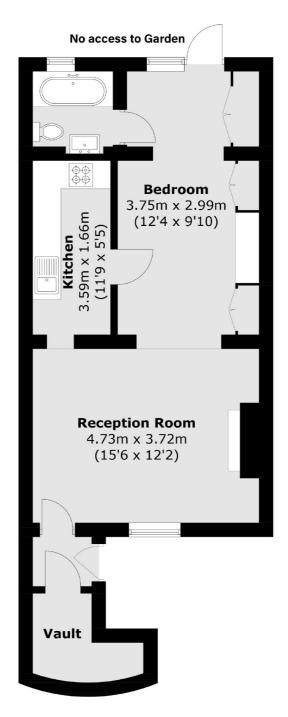

### **Lower Ground Floor**

Total area (approx.): 51.3 sq. m (552.2 sq. ft) (Including Vault)

Islington

London

N1 ONU

Sales

76 Upper Street

020 7483 6373