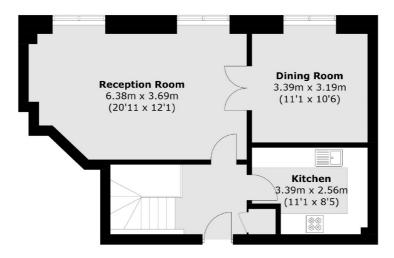

### **Raised Ground Floor**

#### **Lower Ground Floor**

Total area (approx.): 123.6 sq. m (1,330.3 sq. ft)

020 7483 6373

Islington