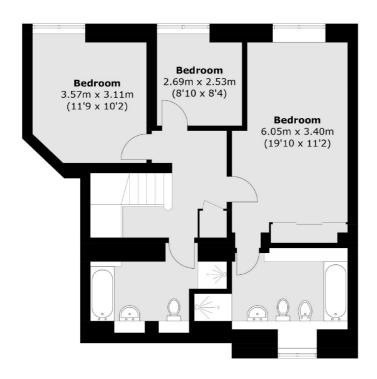

## Rosebery Avenue, London, EC1R

### **Raised Ground Floor**

#### **Lower Ground Floor**

Total area (approx.): 123.6 sq. m (1,330.3 sq. ft)

020 7483 6373

Islington