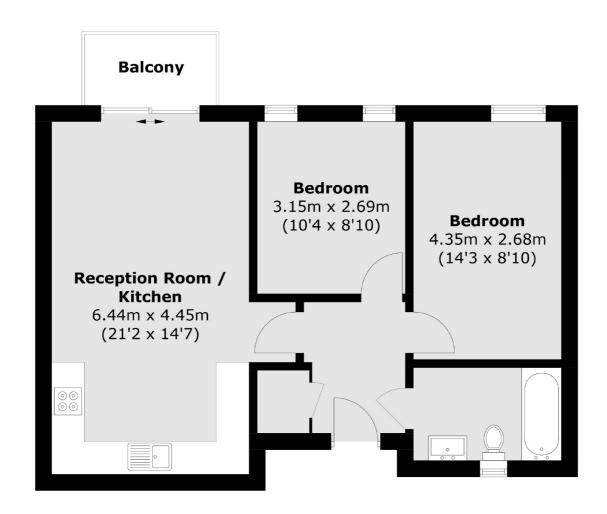

## Copenhagen Street, London, N1

**Third Floor** 

Total area (approx.): 57.5 sq. m (618.9 sq. ft) Balcony area : 3.1 sq. m (33.4 sq. ft)

Islington

London

N1 ONU

Sales

76 Upper Street