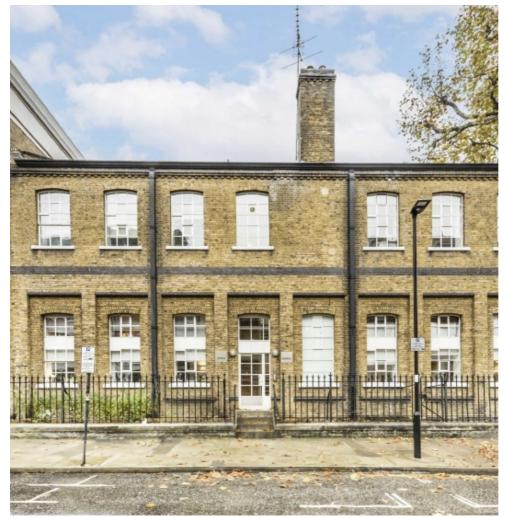

## Hardwick Street, EC1R £1,000,000

The Remus building sits in the heart of the old Thames Valley estate just off the much desired Rosebery Avenue. Finished to a high standard this home is set over two floors featuring two double bedrooms, two baths, a separate office space, semi open plan kitchen and living with hard wood floors throughout.

The Remus Building is located between Upper Street and Exmouth Market, which has numerous independent restaurants and coffee shops. The development is just under half a mile from Angel and over half a mile from Kings Cross Station. The property offers superb transport links to the City and the West End. Sadler's Wells Theatre is just over quarter of a mile from your door.