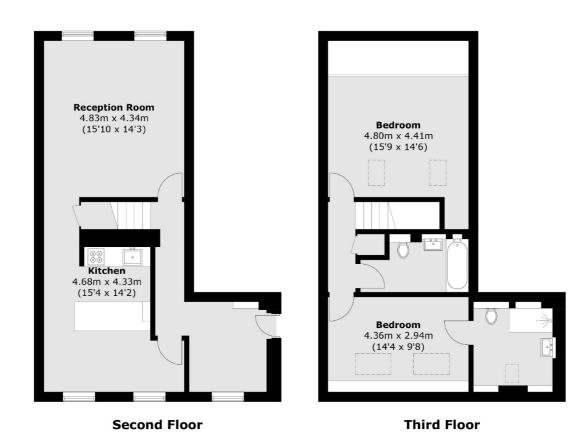

## Hardwick Street, EC1R £1,000,000

The Remus building sits in the heart of the old Thames Valley estate just off the much desired Rosebery Avenue. Finished to a high standard this home is set over two floors featuring two double bedrooms, two baths, a separate office space, semi open plan kitchen and living with hard wood floors throughout.

## Hardwick Street, London, EC1R

Total area (approx.): 105.3 sq. m (1,133.4 sq. ft)

Islington

London

N1 ONU

Sales

76 Upper Street

020 7483 6373