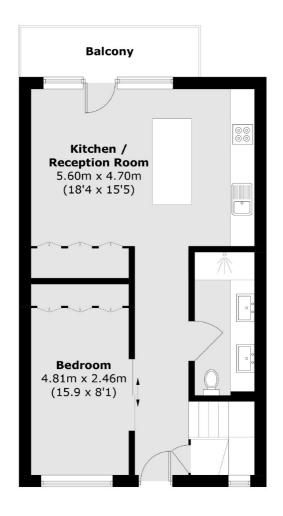

## Kingsland Road, London, E8

**Ground Floor** 

**First Floor** 

Total area (approx.): 86.0 sq. m (925.7 sq. ft) (Excluding Void) Balcony: 5.6 sq. m (60.3 sq. ft)

020 7483 6373