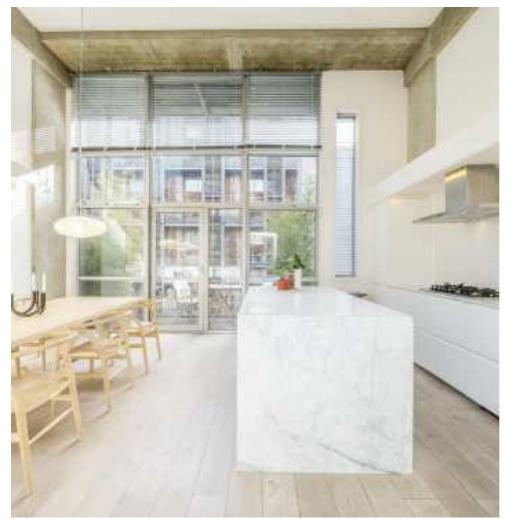

## Kingsland Road, E8 £800,000

A spacious and contemporary split-level two bed apartment situated in one of East London's most thriving areas. This immaculately presented property offers a south facing private balcony, private off-street parking and double height ceiling space in the kitchen/dining area.

## **Features**

Fully Refurbished Double height ceiling Chain free Off-street parking Gated Development Lift Access

Islington 020 7483 6373 dexters.co.uk