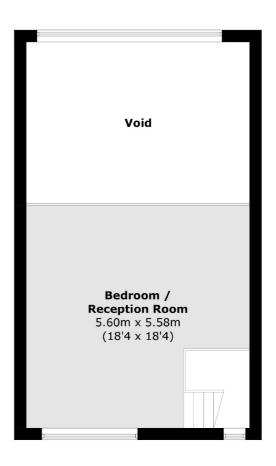

## Kingsland Road, London, E8

**Ground Floor** 

**First Floor** 

Total area (approx.): 86.0 sq. m (925.7 sq. ft) (Excluding Void) Balcony: 5.6 sq. m (60.3 sq. ft)

020 7483 6373