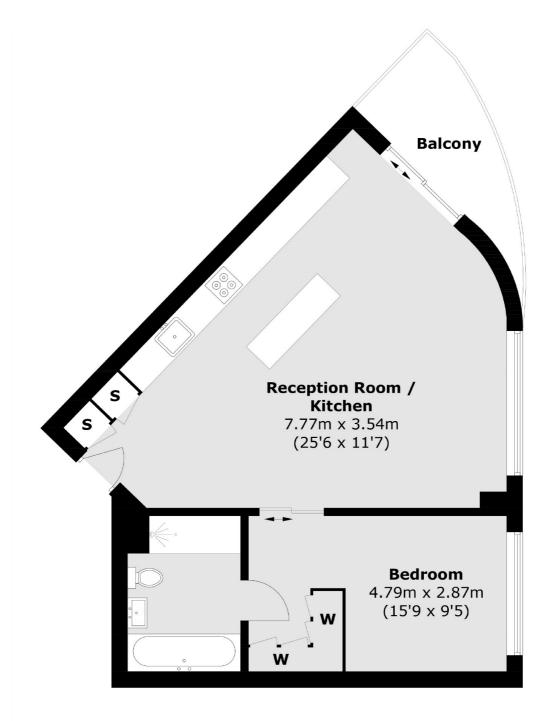

# City Road, EC1V £800,000

A superb one bedroom apartment on the 10th floor of the iconic Canaletto Tower. The apartment has a spacious open plan kitchen and living room, a private balcony, floor to ceiling windows and comes with allocated parking.

### City Road, London, EC1V

#### **Tenth Floor**

Total area (approx.): 60.0 sq. m (645.8 sq. ft) Balcony: 5.9 sq. m (63 sq. ft)

Is lington

N1 0NU

Sales

76 Upper Street London

020 7483 6373