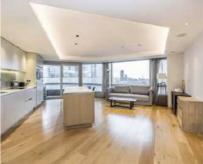

# City Road, EC1V £800,000

A superb one bedroom apartment on the 10th floor of the iconic Canaletto Tower. The apartment has a spacious open plan kitchen and living room, a private balcony, floor to ceiling windows and comes with allocated parking.

#### **Features**

Allocated Parking Private Balcony On Site Leisure Facilities Residents Lounge & Bar 24 Hour Concierge Tenth Floor High Specification Finish

Islington 020 7483 6373 dexters.co.uk