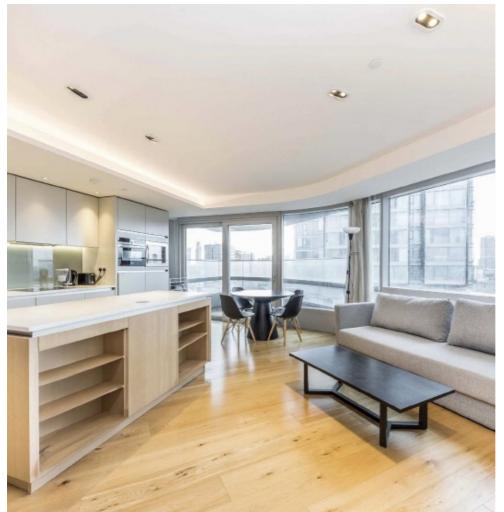

# City Road, EC1V £800,000

A superb one bedroom apartment on the 10th floor of the iconic Canaletto Tower. The apartment has a spacious open plan kitchen and living room, a private balcony, floor to ceiling windows and comes with allocated parking.

#### **Features**

Allocated Parking Private Balcony On Site Leisure Facilities Residents Lounge & Bar 24 Hour Concierge Tenth Floor High Specification Finish

Islington 020 7483 6373 dexters.co.uk