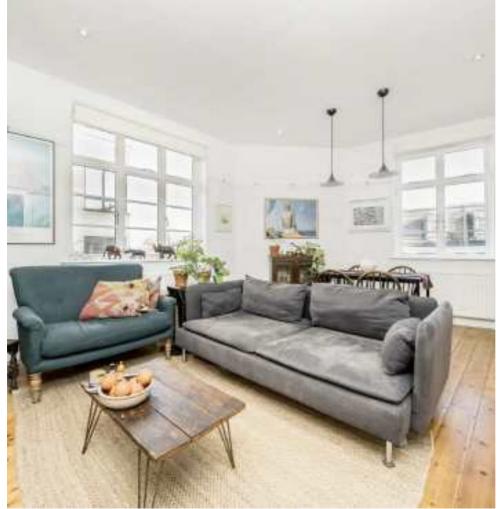

## Liverpool Road, N1 £475,000

Boasting an outstanding location, this one double bedroom property on Liverpool Road features hard wood floors, great natural light and direct access to a roof terrace.

Located on Liverpool Road adjacent to Arundel Square this property is within 0.3 miles of Highbury and Islington station (Victoria line and Overground) and under half a mile away from the many shops, bars and restaurants Upper Street has to offer.

## **Features**

One Bedroom Separate Kitchen and Living Roof Terrace Hard Wood Floors

Islington 020 7483 6373 dexters.co.uk