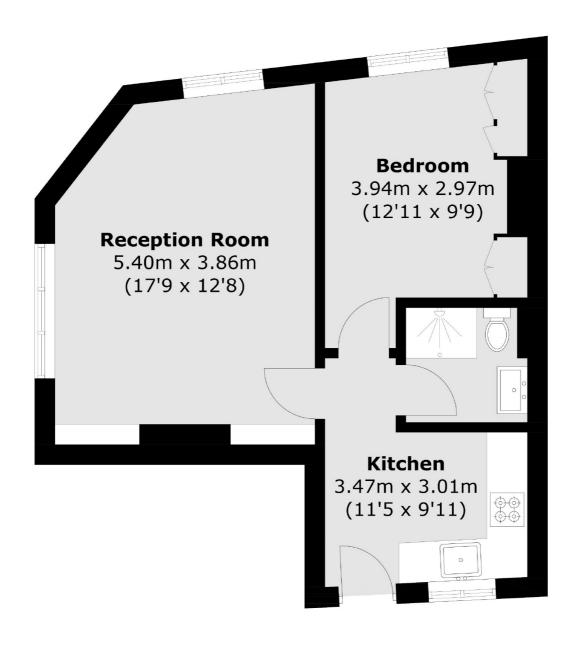

## Liverpool Road, London, N1

Total area (approx.): 42.7 sq. m (459.6 sq. ft)

Islington

London

N1 ONU

Sales

76 Upper Street

020 7483 6373