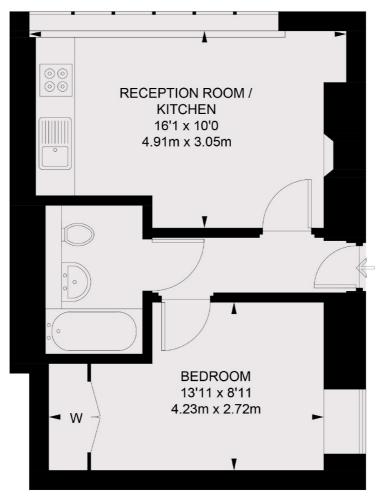

## Mackenzie Road, London, N7

**GROUND FLOOR** 

Islington

London

N1 ONU

Sales

76 Upper Street

020 7483 6373

TOTAL APPROX. FLOOR AREA 343 SQ. FT. (31.9 SQ. M.)