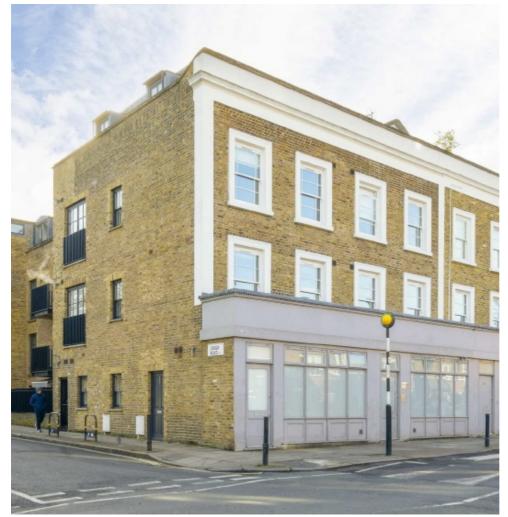

## Mackenzie Road, N7 £325,000

This one double bedroom flat sits on the ground floor of an old shop conversion. Immaculately presented, this home benefits from high ceilings, open plan kitchen and living space and a private entrance.

With Paradise Park directly opposite this flat is ideally located for green space and transport links alike. Caledonian Road station (Piccadilly) is around a quarter of a mile walk away and Highbury and Islington (Victoria and Overground) is around half a mile away.