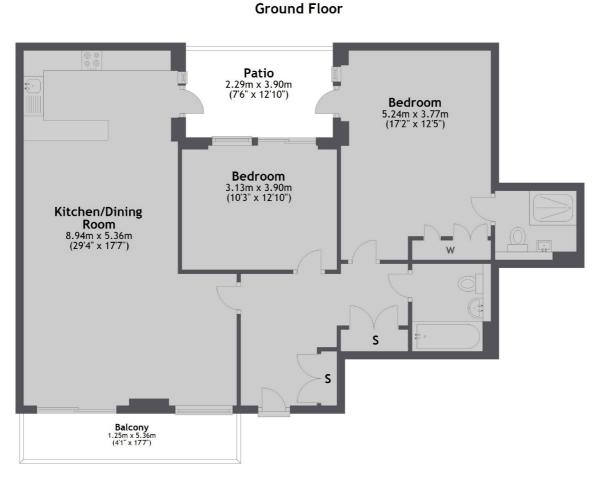

## Highbury Stadium Square, London, N5

Main area: Approx. 93.5 sq. metres (1006.7 sq. feet) Plus balconies, approx. 7.0 sq. metres (75.7 sq. feet)

Islington 76 Upper Street London N1 ONU Sales 020 7483 6373 Energy Rating: TBC. We aim to make our particulars both accurate and reliable. However they are not guaranteed; nor do they form part of an offer or contract. If you require clarification on any points then please contact us, especially if you're traveling some distance to view. Please note that appliances and heating systems have not been tested and therefore no warranties can be given as to their good working order.