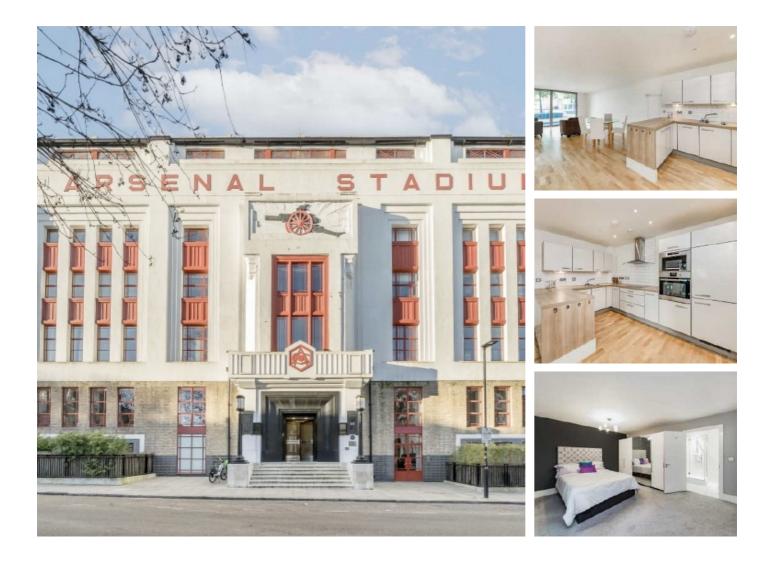

## Highbury Stadium Square, N5 £699,999

A large, lateral two bedroom apartment situated in the Southstand of Highbury Stadium Square. Coming through a private entrance, this property has an open plan kitchen and living space, a balcony, two bathrooms and a private courtyard.

Conveniently situated from Arsenal tube station on the Piccadilly line and Drayton Park Station connecting to The City. This apartment is close to the restaurants and independent cafes and shops of Highbury Barn and Highbury Park.

## Features

Two Large bedrooms Two bathrooms Patio and Balcony 24 hour Concierge On-Site Gym Underground Parking to Rent