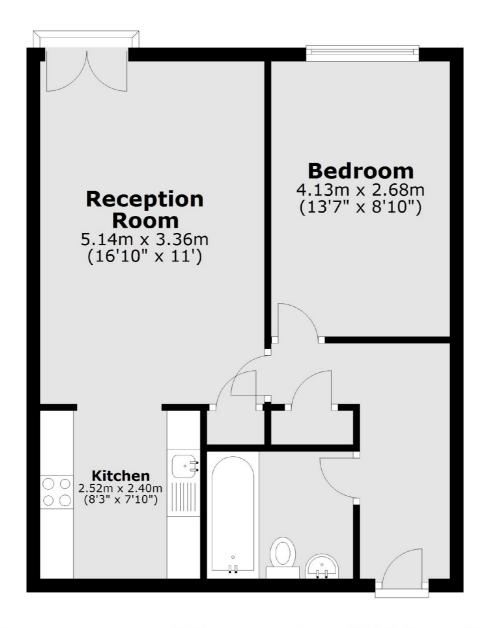

### **First Floor**

Total area: approx. 47.7 sq. metres (513.1 sq. feet)

Is lington

N1 0NU

Sales

76 Upper Street London

020 7483 6373