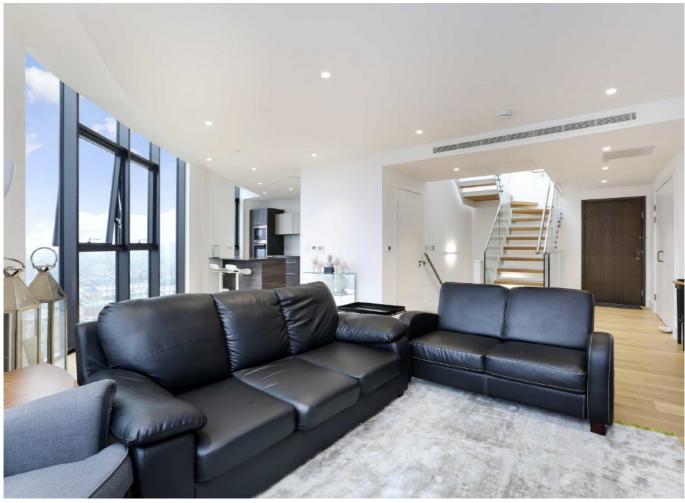

On the entrance level you will find an open plan kitchen and living space with floor to ceiling windows. This floor also has good storage and a large WC.

The ground level has two double bedrooms both with en-suite bathrooms and a large utility room, in the hallway. The master bedroom has access to a wrap around, south facing balcony with 180 degree views of the London skyline.