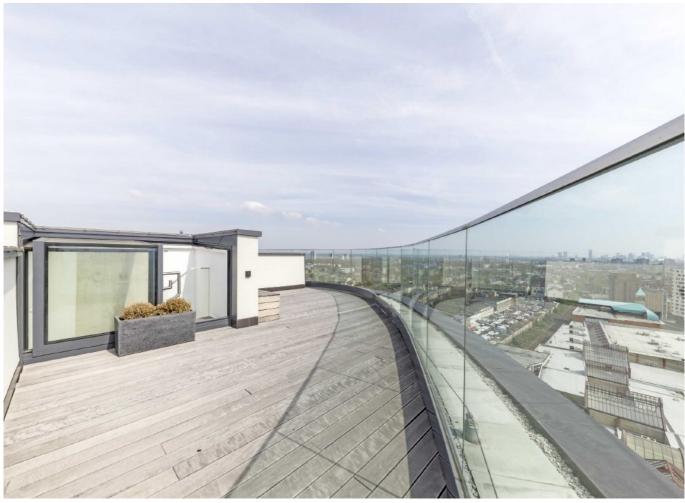

The top floor is a large roof terrace with 360 degree views of London. This is the entire floor of the property is decked and has a balcony for a full un-restricted view.

Situated on Kingsland high street there is a wealth of restaurants, shops and cafés on your door step. Dalston Kingsland is 0.1 miles away on the overground.