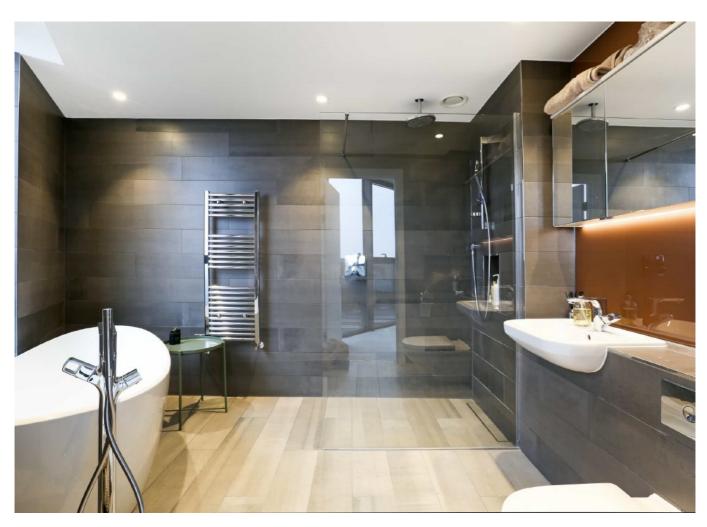

On the entrance level you will find an open plan kitchen and living space with floor to ceiling windows. This floor also has good storage and a large WC.

The ground level has two double bedrooms both with en-suite bathrooms and a large utility room, in the hallway. The master bedroom has access to a wrap around, south facing balcony with 180 degree views of the London skyline.