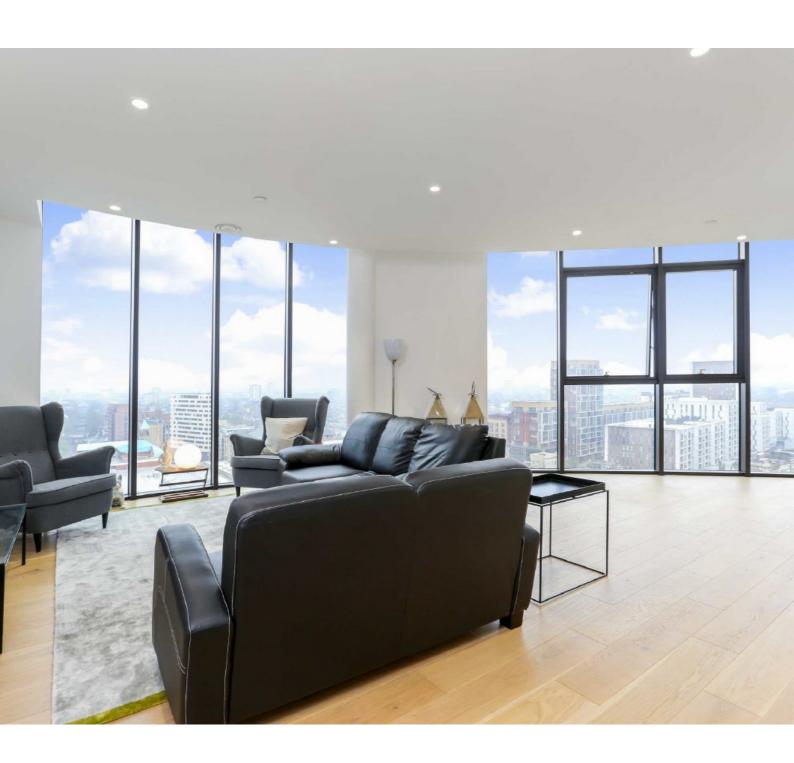

On the entrance level you will find an open plan kitchen and living space with floor to ceiling windows. This floor also has good storage and a large WC.

The ground level has two double bedrooms both with en-suite bathrooms and a large utility room, in the hallway. The master bedroom has access to a wrap around, south facing balcony with 180 degree views of the London skyline.