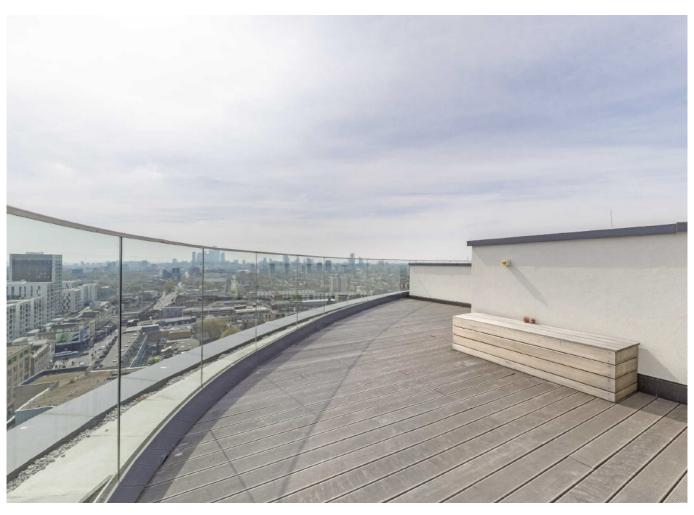

The top floor is a large roof terrace with 360 degree views of London. This is the entire floor of the property is decked and has a balcony for a full un-restricted view.

Situated on Kingsland high street there is a wealth of restaurants, shops and cafés on your door step. Dalston Kingsland is 0.1 miles away on the overground.