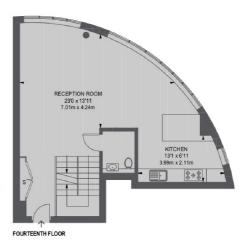

On the entrance level you will find an open plan kitchen and living space with floor to ceiling windows. This floor also has good storage and a large WC.

The ground level has two double bedrooms both with en-suite bathrooms and a large utility room, in the hallway. The master bedroom has access to a wrap around, south facing balcony with 180 degree views of the London skyline.