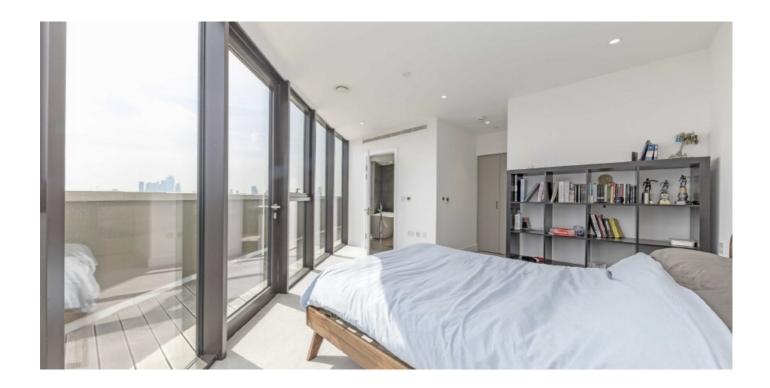

On the entrance level you will find an open plan kitchen and living space with floor to ceiling windows. This floor also has good storage and a large WC.

The ground level has two double bedrooms both with en-suite bathrooms and a large utility room, in the hallway. The master bedroom has access to a wrap around, south facing balcony with 180 degree views of the London skyline.