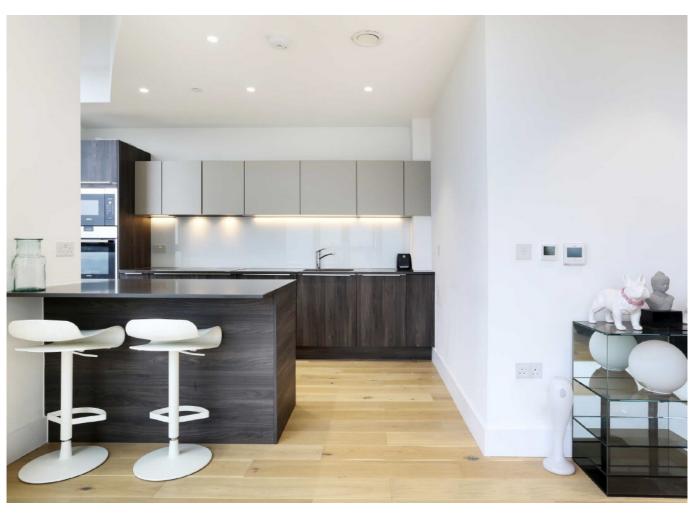

On the entrance level you will find an open plan kitchen and living space with floor to ceiling windows. This floor also has good storage and a large WC.

The ground level has two double bedrooms both with en-suite bathrooms and a large utility room, in the hallway. The master bedroom has access to a wrap around, south facing balcony with 180 degree views of the London skyline.