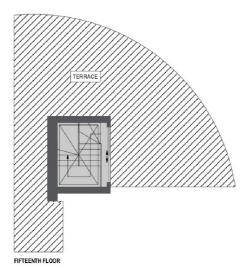

The top floor is a large roof terrace with 360 degree views of London. This is the entire floor of the property is decked and has a balcony for a full un-restricted view.

Situated on Kingsland high street there is a wealth of restaurants, shops and cafés on your door step. Dalston Kingsland is 0.1 miles away on the overground.