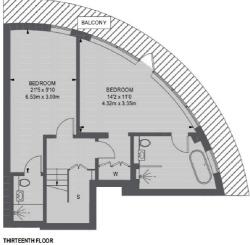

On the entrance level you will find an open plan kitchen and living space with floor to ceiling windows. This floor also has good storage and a large WC.

The ground level has two double bedrooms both with en-suite bathrooms and a large utility room, in the hallway. The master bedroom has access to a wrap around, south facing balcony with 180 degree views of the London skyline.