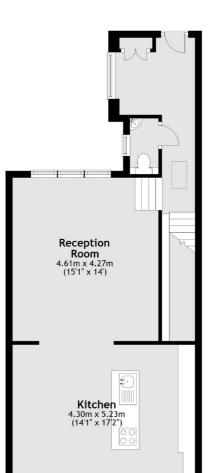

#### Lower Ground Floor

Raised Ground Floor

Total area: approx. 130.8 sq. metres (1408.4 sq. feet)