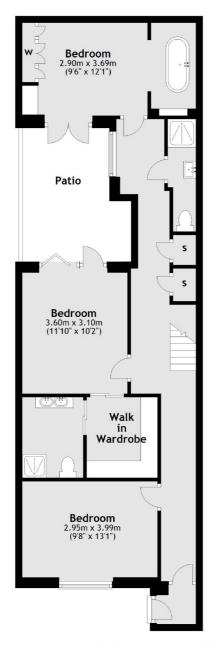

#### Lower Ground Floor

Raised Ground Floor

Total area: approx. 130.8 sq. metres (1408.4 sq. feet)