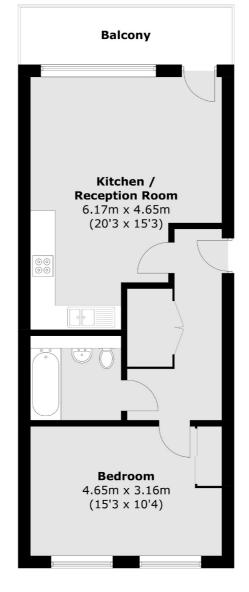

## **Colin Dean Residential**

in partnership with Dexters

Total area (approx.): 54.4 sq. m (585.6 sq. ft) Balcony: 7.2 sq. m (77.5 sq. ft)

Colin Dean Residential 350 Pinner Road, Harrow, HA1 4LB 020 8515 7929 daniel.murray@colindean.com