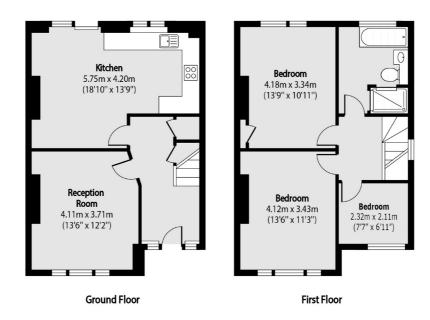

## **Elmstead Avenue, HA9**

£2,800 pcm

This large three bedroom Semi Detached house has been newly refurbished throughout with a brand-new kitchen, modern integrated appliances, a spacious reception room and large bathroom (including a bathtub and separate shower enclosure). With its own private garden, this property would make a perfect home for a family and professional sharers.

## Colin Dean Residential

in partnership with Dexters

Total area (approx): 92.20 sq m (992 sq. ft)

Colin Dean Residential 350 Pinner Road, Harrow, HA1 4LB 020 8515 7929 daniel.murray@colindean.com

Energy Rating: E We aim to make our particulars both accurate and reliable. However they are not guaranteed; nor do they form part of an offer or contract. If you require clarification on any points then please contact us, especially if you're travelling some distance to view. Please note that appliances and heating systems have not been tested and therefore no warranties can be given as to their good working order.