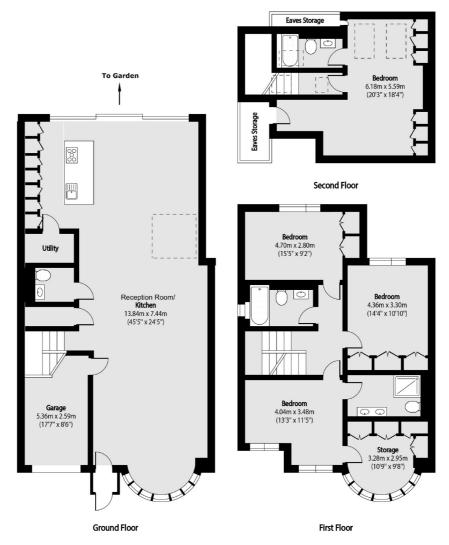

## in partnership with Dexters

Total area (approx): 209.25 sq m (2252 sq. ft) (Excluding Eaves Storage)

Colin Dean Residential 350 Pinner Road, Harrow, HA1 4LB 020 8515 7929 daniel.murray@colindean.com

Energy Rating: D We aim to make our particulars both accurate and reliable. However they are not guaranteed; nor do they form part of an offer or contract. If you require clarification on any points then please contact us, especially if you're travelling some distance to view. Please note that appliances and heating systems have not been tested and therefore no warranties can be given as to their good working order.