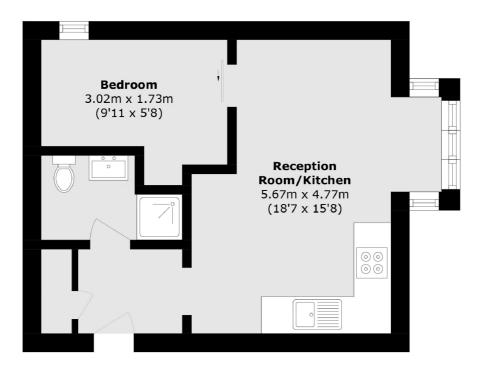

## Colin Dean Residential

in partnership with Dexters

Total area (approx.): 28.3 sq. m (304.6 sq. ft)

Colin Dean Residential 350 Pinner Road, Harrow, HA1 4LB 020 8515 7929 daniel.murray@colindean.com

Energy Rating: D We aim to make our particulars both accurate and reliable. However they are not guaranteed; nor do they form part of an offer or contract. If you require clarification on any points then please contact us, especially if you're travelling some distance to view. Please note that appliances and heating systems have not been tested and therefore no warranties can be given as to their good working order.