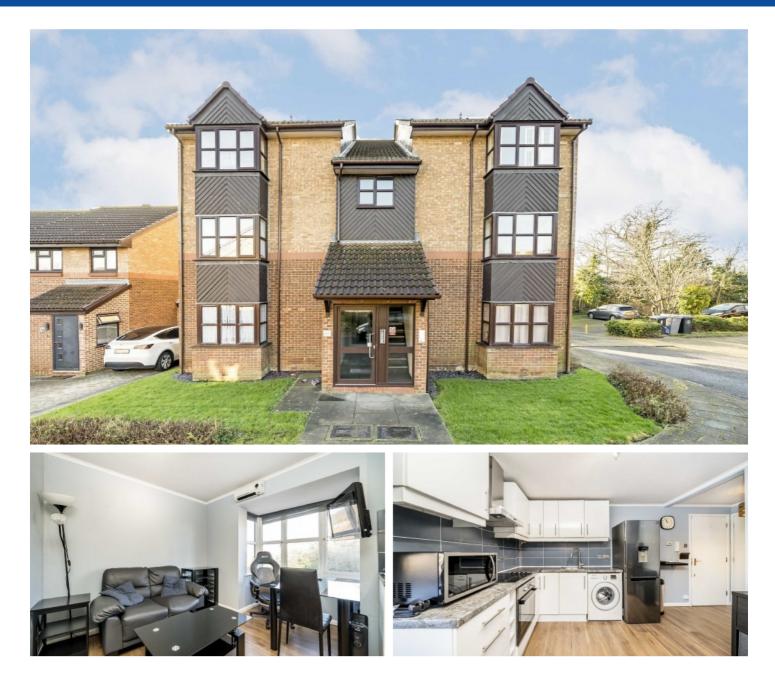

## Ash Walk, HA0

£1,350 pcm

A modern one bedroom apartment located on the first floor of a well-maintained purpose built block. This property welcomes natural sunlight in abundance and features a spacious bedroom, a sleek bathroom, an open plan reception area and kitchen with integrated appliances. Perfect for a single professional or couple looking for a stylish home in a convenient location.. Energy Rating: D.

The property is situated on a quiet residential street within close proximity to local shops, bus stops and popular schools nearby. North Wembley station (Overground and Bakerloo line) is approximately 0.3 Miles away.

- First Floor Flat One Double Bedroom Recently Refurbished •
- Open Plan Kitchen
  Modern Interior
  Central Location