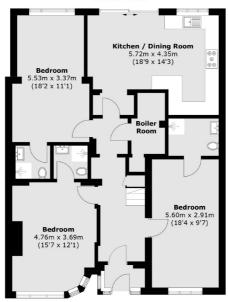

## First Floor

**Ground Floor** 

Total area (approx.): 173.7 sq. m (1,869.7 sq. ft)

Colin Dean Residential 350 Pinner Road, Harrow, HA1 4LB 020 8515 7929 daniel.murray@colindean.com

Energy Rating: D We aim to make our particulars both accurate and reliable. However they are not guaranteed; nor do they form part of an offer or contract. If you require clarification on any points then please contact us, especially if you're travelling some distance to view. Please note that appliances and heating systems have not been tested and therefore no warranties can be given as to their good working order.