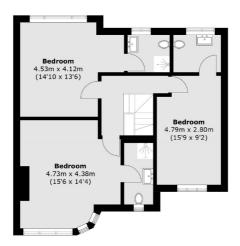

## First Floor

**Ground Floor** 

Total area (approx.): 173.7 sq. m (1,869.7 sq. ft)

Colin Dean Residential 350 Pinner Road, Harrow, HA1 4LB 020 8515 7929 daniel.murray@colindean.com

Energy Rating: D We aim to make our particulars both accurate and reliable. However they are not guaranteed; nor do they form part of an offer or contract. If you require clarification on any points then please contact us, especially if you're travelling some distance to view. Please note that appliances and heating systems have not been tested and therefore no warranties can be given as to their good working order.