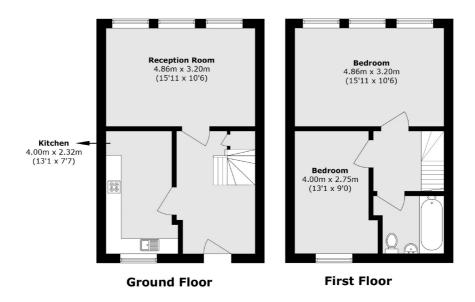

## Colin Dean Residential

in partnership with Dexters

Total area (approx.): 71.4 sq. m (768.5 sq. ft)

Colin Dean Residential 350 Pinner Road, Harrow, HA1 4LB 020 8515 7929 daniel.murray@colindean.com

Energy Rating: E We aim to make our particulars both accurate and reliable. However they are not guaranteed; nor do they form part of an offer or contract. If you require clarification on any points then please contact us, especially if you're travelling some distance to view. Please note that appliances and heating systems have not been tested and therefore no warranties can be given as to their good working order.