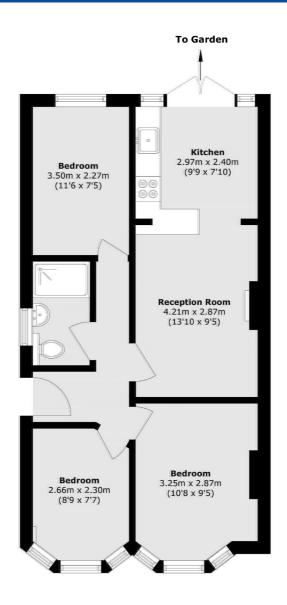

## **Colin Dean Residential**

in partnership with Dexters

Total area (approx.): 55.8 sq. m (600.6 sq. ft)

Colin Dean Residential 350 Pinner Road, Harrow, HA1 4LB 020 8515 7929 daniel.murray@colindean.com