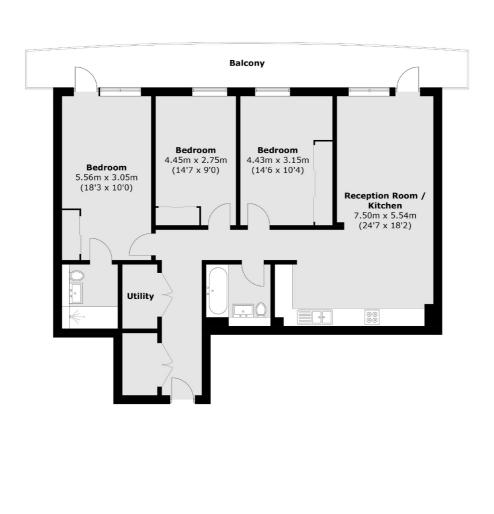

## Colin Dean Residential

in partnership with Dexters

Total area (approx.): 107.0 sq. m (1,151.7 sq. ft) Balcony area : 21.2 sq. m (228.2 sq. ft)

Colin Dean Residential 350 Pinner Road, Harrow, HA1 4LB 020 8515 7929 daniel.murray@colindean.com