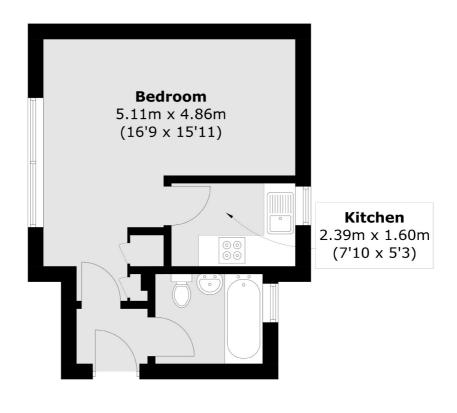

## Colin Dean Residential

in partnership with Dexters

Total area (approx.): 28.1 sq. m (302.4 sq. ft)

Colin Dean Residential 350 Pinner Road, Harrow, HA1 4LB 020 8515 7929 daniel.murray@colindean.com

Energy Rating: We aim to make our particulars both accurate and reliable. However they are not guaranteed; nor do they form part of an offer or contract. If you require clarification on any points then please contact us, especially if you're travelling some distance to view. Please note that appliances and heating systems have not been tested and therefore no warranties can be given as to their good working order.