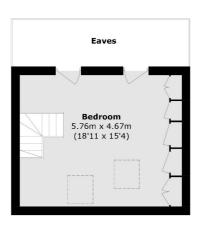

## in partnership with Dexters

**Second Floor** 

**Ground Floor** 

**First Floor** 

Total area (approx.): 144.7 sq. m (1,557.6 sq. ft) (Excluding Eaves)

Colin Dean Residential 350 Pinner Road, Harrow, HA1 4LB 020 8515 7929 daniel.murray@colindean.com