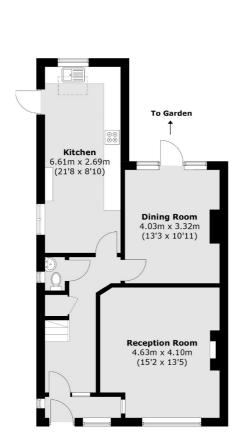

## in partnership with Dexters

**Second Floor** 

**Ground Floor** 

**First Floor** 

Total area (approx.): 144.7 sq. m (1,557.6 sq. ft) (Excluding Eaves)

Colin Dean Residential 350 Pinner Road, Harrow, HA1 4LB 020 8515 7929 daniel.murray@colindean.com