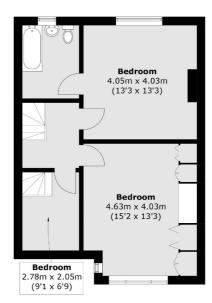

## in partnership with Dexters

**Second Floor** 

**Ground Floor** 

**First Floor** 

Total area (approx.): 144.7 sq. m (1,557.6 sq. ft) (Excluding Eaves)

Colin Dean Residential 350 Pinner Road, Harrow, HA1 4LB 020 8515 7929 daniel.murray@colindean.com