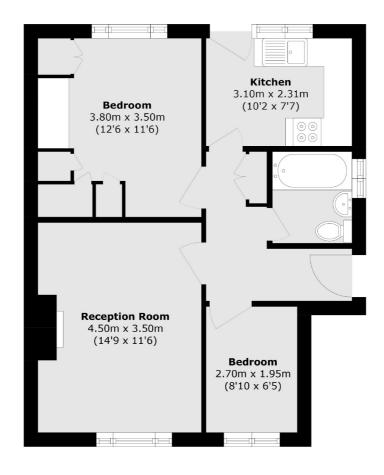

## Colin Dean Residential

in partnership with Dexters

Total area (approx.): 53.4 sq. m (574.7 sq. ft)

Colin Dean Residential 350 Pinner Road, Harrow, HA1 4LB 020 8515 7929 daniel.murray@colindean.com

Energy Rating: We aim to make our particulars both accurate and reliable. However they are not guaranteed; nor do they form part of an offer or contract. If you require clarification on any points then please contact us, especially if you're travelling some distance to view. Please note that appliances and heating systems have not been tested and therefore no warranties can be given as to their good working order.