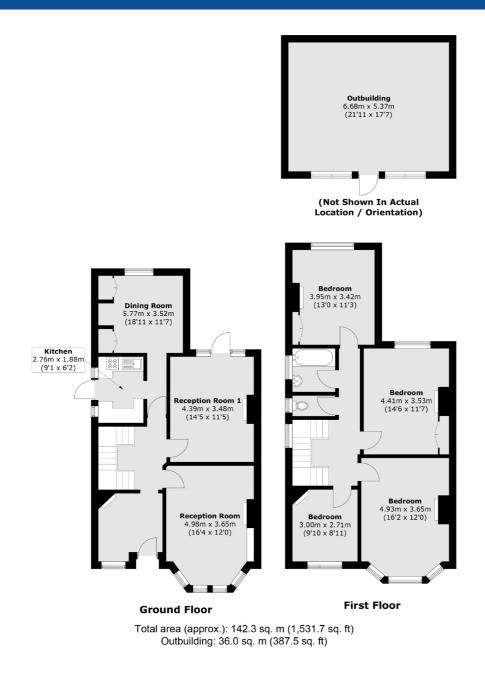

## **Hindes Road, HA1**

£2,800 pcm

This spacious and well-presented four double bedroom Semi-detached home offers versatile and comfortable living across two floors. Featuring two bright and airy reception rooms, a well-appointed separate kitchen with integrated appliances, and direct access to a beautifully maintained private garden. The home is perfectly designed for families seeking comfort, convenience, and tranquility in a sought-after location. Energy Rating: D.

- Semi-Detached House Four Double Bedrooms Recently Decorated Throughout •
- Two Living Rooms Private Garden Off-Street Parking •