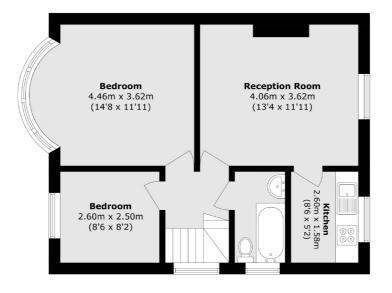

## **Colin Dean Residential**

in partnership with Dexters

**First Floor** 

**Ground Floor** 

Total area (approx.): 53.6 sq. m (576.9 sq. ft)

Colin Dean Residential 350 Pinner Road, Harrow, HA1 4LB 020 8515 7929 daniel.murray@colindean.com