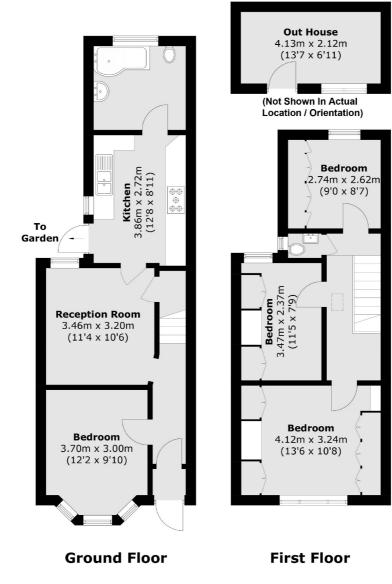

## **Byron Road, HA3**

£2,600 pcm

This well presented terraced family home offers generous living space throughout. Featuring four bedrooms with built in storage, two reception rooms and a separate kitchen equipped with integrated appliances and direct access onto a well maintained private garden. Perfectly suited for families, this home offers ample space and convenient living in a desirable location. Energy Rating: C.

- Terraced House Four Bedrooms Two Reception Rooms •
- Unfurnished Private Garden Central location •

## Colin Dean Residential

in partnership with Dexters

Total area (approx.): 85.0 sq. m (914.9 sq. ft) Out House: 8.9 sq. m (95.8 sq. ft)

Colin Dean Residential 350 Pinner Road, Harrow, HA1 4LB 020 8515 7929 daniel.murray@colindean.com