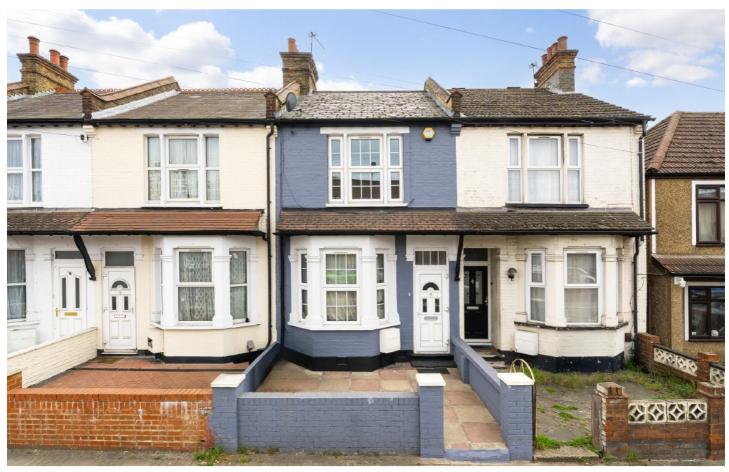

## **Byron Road, HA3**

£2,600 pcm

This well presented terraced family home offers generous living space throughout. Featuring four bedrooms with built in storage, two reception rooms and a separate kitchen equipped with integrated appliances and direct access onto a well maintained private garden. Perfectly suited for families, this home offers ample space and convenient living in a desirable location. Energy Rating: C.

The property is situated within close proximity to local shops, bus stops and popular schools nearby. Harrow & Wealdstone Station (Bakerloo line) is just 0.4 miles away, offering excellent transport links for added convenience.

- Terraced House Four Bedrooms Two Reception Rooms •
- Unfurnished Private Garden Central location •