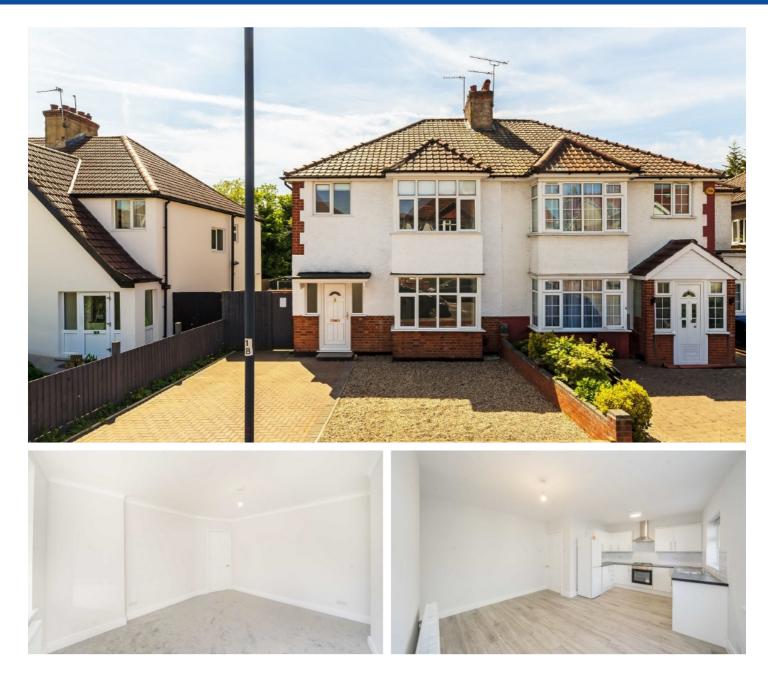

## **Elmstead Avenue, HA9**

£2,600 pcm

This large three bedroom Semi Detached house has been recently refurbished throughout. The immaculately presented home offers a spacious reception room and brand-new kitchen with wooden flooring and modern integrated appliances. Upstairs there is a large family sized bathroom with a new bathtub and separate shower enclosure.

- Newly Refurbished Semi-detached House Three Bedrooms •
- Spacious Bathroom 
  Private Garden 
  Off Street Parking