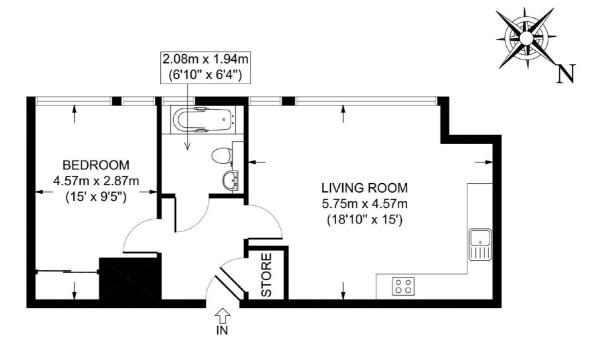

#### APPROX. GROSS INTERNAL FLOOR AREA 517 SQ FT / 48 SQ M 22 BALDWIN HOUSE, GAYTON ROAD, HARROW HA1 2XU

Colin Dean Residential 350 Pinner Road, Harrow, HA1 4LB 020 8515 7929 daniel.murray@colindean.com