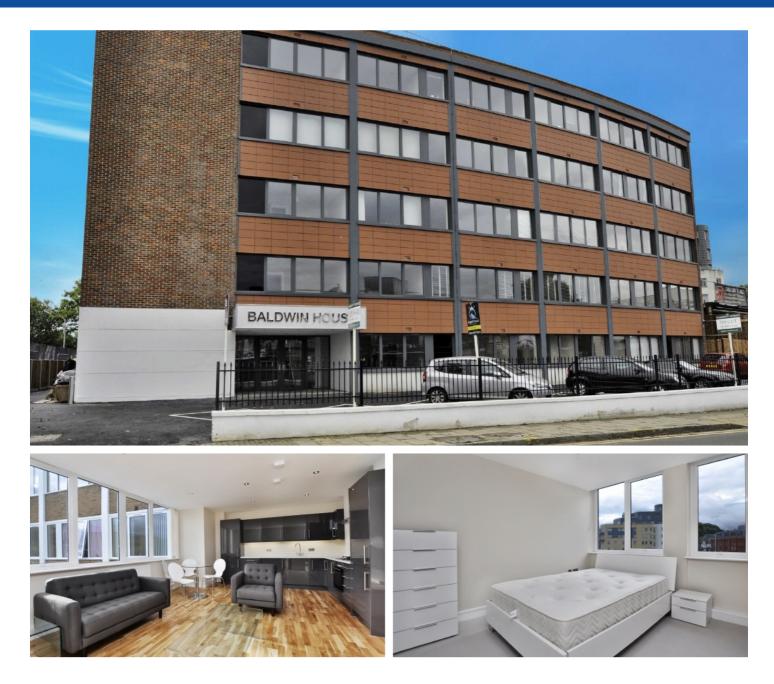

### Gayton Road, HA1

#### £1,600 pcm

Situated on the second floor of a sought-after development, this spacious one bedroom apartment offers a perfect blend of modern living and convenience in the heart of Central Harrow. The property features a generously sized bedroom, a modern fitted bathroom, a bright and airy open-plan kitchen/reception room with modern integrated appliances. Energy Rating: C.

This property offers easy access to shopping, dining, entertainment, and outstanding rated schools. Conveniently located 0.2 Miles away from Harrow On The Hill (Metropolitan Line), and two popular Shopping Centres (St Anne's & St. George's).

- Large One Double Bedroom New Build Development Second Floor •
- Wooden Flooring Open Plan Kitchen/Reception Central Location •