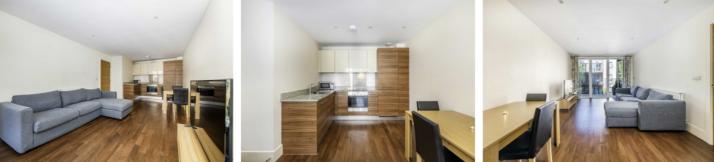

## Unwin Way, HA7

£1,550 pcm

A modern one bedroom apartment welcoming natural sunlight in abundance. This property offers a spacious bedroom with large windows, modern fitted bathroom, large open plan kitchen with modern integrated appliances and wooden flooring leading out onto its own private balcony. This property will be perfect for a single professional or couple. Energy Rating: B.