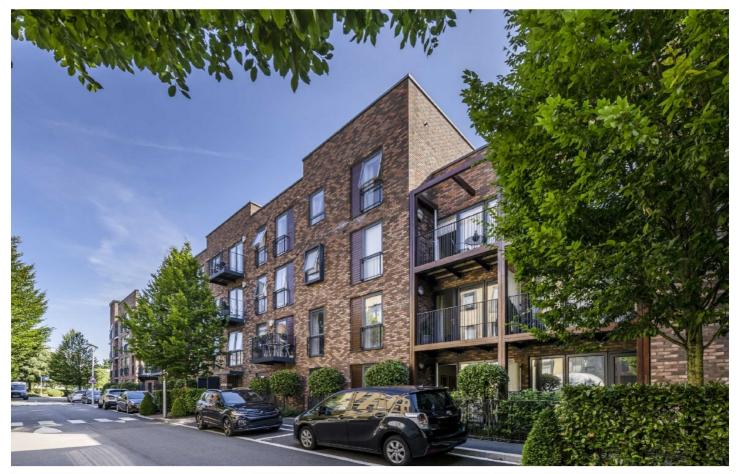

## Unwin Way, HA7

£1,550 pcm

A modern one bedroom apartment welcoming natural sunlight in abundance. This property offers a spacious bedroom with large windows, modern fitted bathroom, large open plan kitchen with modern integrated appliances and wooden flooring leading out onto its own private balcony. This property will be perfect for a single professional or couple. Energy Rating: B.

The property is situated in within close proximity to local shops, bus stops and popular schools nearby. Canons Park station (Jubilee line) is approximately 0.3 Miles away.

- New Build Development 
  One Double Bedroom 
  Modern Appliances
- Lift Access 
  Private Balcony 
  Central Location