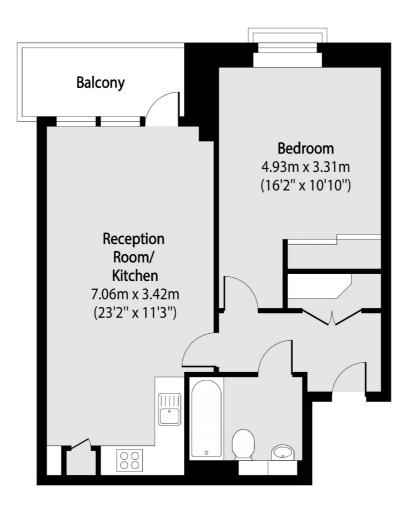

## Total area (approx): 49.49 sq m (533 sq. ft)

Balcony total area (approx): 4.62 sq m (50 sq. ft)

Colin Dean Residential 350 Pinner Road, Harrow, HA1 4LB 020 8515 7929 enquiries@colindean.com

Energy Rating: B We aim to make our particulars both accurate and reliable. However they are not guaranteed; nor do they form part of an offer or contract. If you require clarification on any points then please contact us, especially if you're travelling some distance to view. Please note that appliances and heating systems have not been tested and therefore no warranties can be given as to their good working order.