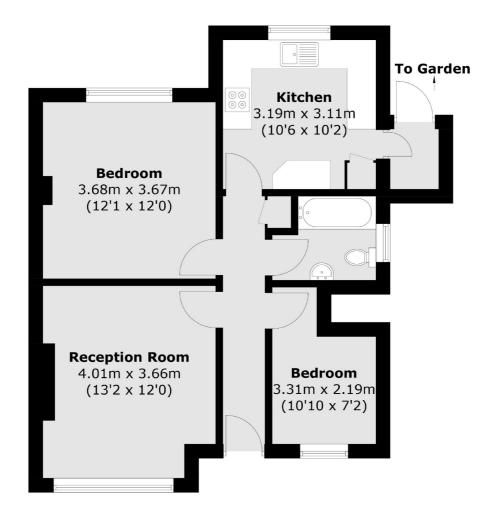

## Colin Dean Residential

in partnership with Dexters

Ivy Close, HA2 £1,600 pcm

This neutrally decorated two bedroom ground floor flat offers a spacious reception room and separate kitchen leading out to a private rear garden. Perfect for a professional couple or small family. Energy Rating: D.

The property is situated in a quiet residential road and has local shops, bus stops and popular schools nearby. Both Northolt Park and South Ruislip train stations are approximately a mile away.

- Ground Floor Flat Two Bedrooms Recently Decorated •
- Unfurnished Large Reception Room Wooden Flooring •
- Private Garden •

## Colin Dean Residential

in partnership with Dexters

Total area (approx.): 56.2 sq. m (604.9 sq. ft)

Colin Dean Residential 350 Pinner Road, Harrow, HA1 4LB 020 8515 7929 enquiries@colindean.com

Energy Rating: D We aim to make our particulars both accurate and reliable. However they are not guaranteed; nor do they form part of an offer or contract. If you require clarification on any points then please contact us, especially if you're travelling some distance to view. Please note that appliances and heating systems have not been tested and therefore no warranties can be given as to their good working order.