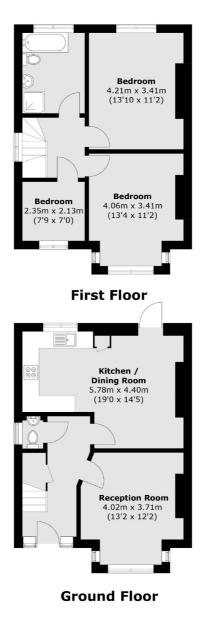

## **Colin Dean Residential**

in partnership with Dexters

Total area (approx.): 91.5 sq. m (984.8 sq. ft)

Colin Dean Residential 350 Pinner Road, Harrow, HA1 4LB 020 8515 7929 enquiries@colindean.com

Energy Rating: D We aim to make our particulars both accurate and reliable. However they are not guaranteed; nor do they form part of an offer or contract. If you require clarification on any points then please contact us, especially if you're travelling some distance to view. Please note that appliances and heating systems have not been tested and therefore no warranties can be given as to their good working order.