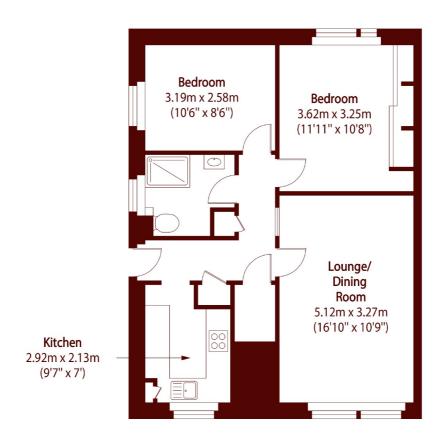

## **Colin Dean Residential**

in partnership with Dexters

Total area (approx): 58.26 sq m (627 sq. ft)

Colin Dean Residential 350 Pinner Road, Harrow, HA1 4LB 020 8515 7929 enquiries@colindean.com

Energy Rating: We aim to make our particulars both accurate and reliable. However they are not guaranteed; nor do they form part of an offer or contract. If you require clarification on any points then please contact us, especially if you're travelling some distance to view. Please note that appliances and heating systems have not been tested and therefore no warranties can be given as to their good working order.