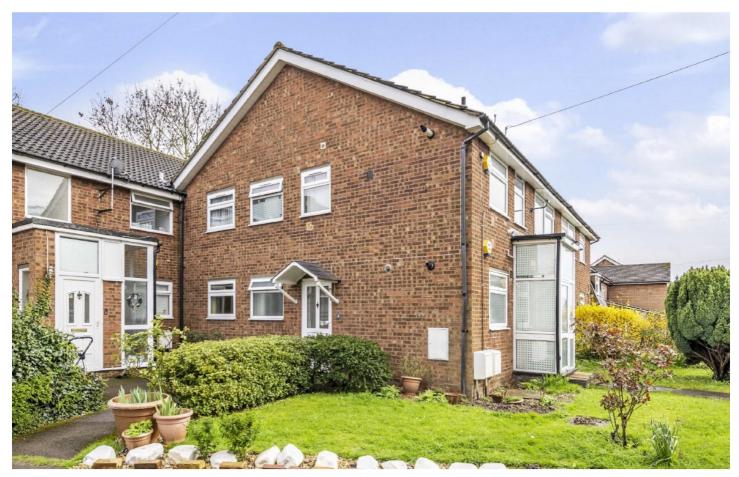

## Tallack Close, HA3

£3,000 pcm

A well presented, ground floor flat set within a terraced house conversion. The property benefits from two double bedrooms, a spacious reception room, separate kitchen with modern appliances and a modernised bathroom. Energy Rating: .

The property is situated in a quiet residential street with local shops, bus stops and popular schools nearby. Harrow and Wealdstone station is just 1 Mile away, giving you access to Overground and Bakerloo lines.

- Ground Floor Flat Two Double Bedrooms Separate Kitchen •
- Modern Bathroom 
  Wooden Flooring 
  SHORT-LET